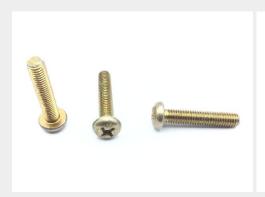

## **Description**

length: 1", thread: 10-32, pan head, full thread, offset cruciform recess machine screw

\* Manufacturer certifications are shipped with your order FREE of charge

# P/N NAS1100-3-16 Specifications

| Thread Class:                                         | 3a                                                                                                                                                                                                                                                                       |
|-------------------------------------------------------|--------------------------------------------------------------------------------------------------------------------------------------------------------------------------------------------------------------------------------------------------------------------------|
| Thread Direction:                                     | Right-hand                                                                                                                                                                                                                                                               |
| Thread Length:                                        | 0.938 Inches Minimum And 1.000 Inches Maximum                                                                                                                                                                                                                            |
| Fastener Length:                                      | 1.000 Inches Nominal                                                                                                                                                                                                                                                     |
| Head Style:                                           | Pan                                                                                                                                                                                                                                                                      |
| Head Diameter:                                        | 0.357 Inches Minimum And 0.373 Inches Maximum                                                                                                                                                                                                                            |
| Head Height:                                          | 0.122 Inches Minimum And 0.133 Inches Maximum                                                                                                                                                                                                                            |
| Internal Drive Style:                                 | Torque Set                                                                                                                                                                                                                                                               |
| Nominal Thread Diameter:                              | 0.190 Inches                                                                                                                                                                                                                                                             |
| Thread Quantity Per Inch:                             | 32                                                                                                                                                                                                                                                                       |
| Minimum Tensile Strength:                             | 160000 Pounds Per Square Inch                                                                                                                                                                                                                                            |
| Hardness Rating:                                      | 36.0 Rockwell C Minimum And 40.0 Rockwell C Maximum                                                                                                                                                                                                                      |
| Screw Material:                                       | Steel Comp E4340 Or Steel Comp 8740 Or Steel Comp 8735 Or Steel Comp 6150 Or Steel Comp 4140 Or Steel Comp 4037                                                                                                                                                          |
| Screw Material Document And Classification:           | Mil-s-5000 Mil Spec 1st Material Response Or Mil-s-6049 Mil Spec 2nd Material Response Or Mil-s-6098 Mil Spec 3rd Material Response Or Mil-s-5626 Mil Spec 4th Material Response Or Mil-s-8503 Mil Spec 5th Material Response Or Ams 6300 Assn Std 6th Material Response |
| Screw Surface Treatment:                              | Cadmium And Chromate                                                                                                                                                                                                                                                     |
| Screw Surface Treatment  Document And Classification: | Qq-p-416,ty 2,cl 3 Fed Spec All Treatment Responses                                                                                                                                                                                                                      |
| Thread Series Designator:                             | Unf                                                                                                                                                                                                                                                                      |