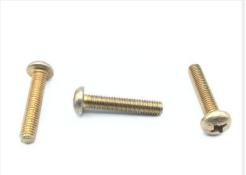

## **Description**

length: 1", thread: 10-32, pan head, full thread, offset cruciform recess machine screw

\* Manufacturer certifications are shipped with your order FREE of charge

# P/N NAS1100-3-16 Specifications

| Thread Class:                                         | 3a                                                                                                                                                                                                                                                                       |
|-------------------------------------------------------|--------------------------------------------------------------------------------------------------------------------------------------------------------------------------------------------------------------------------------------------------------------------------|
| Thread Direction:                                     | Right-hand                                                                                                                                                                                                                                                               |
| Thread Length:                                        | 0.938 Inches Minimum And 1.000 Inches Maximum                                                                                                                                                                                                                            |
| Fastener Length:                                      | 1.000 Inches Nominal                                                                                                                                                                                                                                                     |
| Head Style:                                           | Pan                                                                                                                                                                                                                                                                      |
| Head Diameter:                                        | 0.357 Inches Minimum And 0.373 Inches Maximum                                                                                                                                                                                                                            |
| Head Height:                                          | 0.122 Inches Minimum And 0.133 Inches Maximum                                                                                                                                                                                                                            |
| Internal Drive Style:                                 | Torque Set                                                                                                                                                                                                                                                               |
| Nominal Thread Diameter:                              | 0.190 Inches                                                                                                                                                                                                                                                             |
| Thread Quantity Per Inch:                             | 32                                                                                                                                                                                                                                                                       |
| Minimum Tensile Strength:                             | 160000 Pounds Per Square Inch                                                                                                                                                                                                                                            |
| Hardness Rating:                                      | 36.0 Rockwell C Minimum And 40.0 Rockwell C Maximum                                                                                                                                                                                                                      |
| Screw Material:                                       | Steel Comp E4340 Or Steel Comp 8740 Or Steel Comp 8735 Or Steel Comp 6150 Or Steel Comp 4140 Or Steel Comp 4037                                                                                                                                                          |
| Screw Material Document And Classification:           | Mil-s-5000 Mil Spec 1st Material Response Or Mil-s-6049 Mil Spec 2nd Material Response Or Mil-s-6098 Mil Spec 3rd Material Response Or Mil-s-5626 Mil Spec 4th Material Response Or Mil-s-8503 Mil Spec 5th Material Response Or Ams 6300 Assn Std 6th Material Response |
| Screw Surface Treatment:                              | Cadmium And Chromate                                                                                                                                                                                                                                                     |
| Screw Surface Treatment  Document And Classification: | Qq-p-416,ty 2,cl 3 Fed Spec All Treatment Responses                                                                                                                                                                                                                      |
| Thread Series Designator:                             | Unf                                                                                                                                                                                                                                                                      |