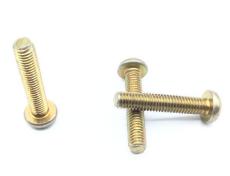

## **Description**

length: 1", thread: 10-32, pan head, full thread, offset cruciform recess machine screw

\* Manufacturer certifications are shipped with your order FREE of charge

# P/N NAS1100-3-16 Specifications

| Thread Class:                                         | 3a                                                                                                                                                                                                                                                                       |
|-------------------------------------------------------|--------------------------------------------------------------------------------------------------------------------------------------------------------------------------------------------------------------------------------------------------------------------------|
| Thread Direction:                                     | Right-hand                                                                                                                                                                                                                                                               |
| Thread Length:                                        | 0.938 Inches Minimum And 1.000 Inches Maximum                                                                                                                                                                                                                            |
| Fastener Length:                                      | 1.000 Inches Nominal                                                                                                                                                                                                                                                     |
| Head Style:                                           | Pan                                                                                                                                                                                                                                                                      |
| Head Diameter:                                        | 0.357 Inches Minimum And 0.373 Inches Maximum                                                                                                                                                                                                                            |
| Head Height:                                          | 0.122 Inches Minimum And 0.133 Inches Maximum                                                                                                                                                                                                                            |
| Internal Drive Style:                                 | Torque Set                                                                                                                                                                                                                                                               |
| Nominal Thread Diameter:                              | 0.190 Inches                                                                                                                                                                                                                                                             |
| Thread Quantity Per Inch:                             | 32                                                                                                                                                                                                                                                                       |
| Minimum Tensile Strength:                             | 160000 Pounds Per Square Inch                                                                                                                                                                                                                                            |
| Hardness Rating:                                      | 36.0 Rockwell C Minimum And 40.0 Rockwell C Maximum                                                                                                                                                                                                                      |
| Screw Material:                                       | Steel Comp E4340 Or Steel Comp 8740 Or Steel Comp 8735 Or Steel Comp 6150 Or Steel Comp 4140 Or Steel Comp 4037                                                                                                                                                          |
| Screw Material Document And Classification:           | Mil-s-5000 Mil Spec 1st Material Response Or Mil-s-6049 Mil Spec 2nd Material Response Or Mil-s-6098 Mil Spec 3rd Material Response Or Mil-s-5626 Mil Spec 4th Material Response Or Mil-s-8503 Mil Spec 5th Material Response Or Ams 6300 Assn Std 6th Material Response |
| Screw Surface Treatment:                              | Cadmium And Chromate                                                                                                                                                                                                                                                     |
| Screw Surface Treatment  Document And Classification: | Qq-p-416,ty 2,cl 3 Fed Spec All Treatment Responses                                                                                                                                                                                                                      |
| Thread Series Designator:                             | Unf                                                                                                                                                                                                                                                                      |