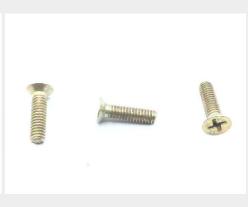

## P/N NAS1102-08-10

### **Description**

length: 5/8", thread: 8-32, flat head, full thread, offset cruciform recess, NAS1102 series screw

\* Manufacturer certifications are shipped with your order FREE of charge