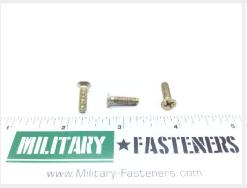

## P/N NAS1102-08-10

### **Description**

length: 5/8", thread: 8-32, flat head, full thread, offset cruciform recess, NAS1102 series screw

\* Manufacturer certifications are shipped with your order FREE of charge