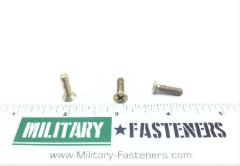

## P/N NAS1102-08-10

### **Description**

length: 5/8", thread: 8-32, flat head, full thread, offset cruciform recess, NAS1102 series screw

\* Manufacturer certifications are shipped with your order FREE of charge