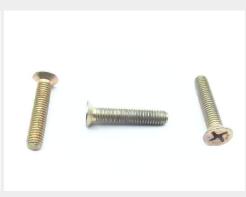

### **Description**

length: 1", thread: 10-32, flat head, full thread, offset cruciform recess, NAS1102 series screw

\* Manufacturer certifications are shipped with your order FREE of charge

# P/N NAS1102-3-16 Specifications

| Thread Class:                                        | 3a                                                                                                                                                                                                                                                                       |
|------------------------------------------------------|--------------------------------------------------------------------------------------------------------------------------------------------------------------------------------------------------------------------------------------------------------------------------|
| Thread Direction:                                    | Right-hand                                                                                                                                                                                                                                                               |
| Thread Length:                                       | 0.928 Inches Minimum And 1.000 Inches Maximum                                                                                                                                                                                                                            |
| Fastener Length:                                     | 1.000 Inches Nominal                                                                                                                                                                                                                                                     |
| Head Style:                                          | Flat Countersunk                                                                                                                                                                                                                                                         |
| Head Diameter:                                       | 0.322 Inches Minimum And 0.385 Inches Maximum                                                                                                                                                                                                                            |
| Internal Drive Style:                                | Torque Set                                                                                                                                                                                                                                                               |
| Nominal Thread Diameter:                             | 0.190 Inches                                                                                                                                                                                                                                                             |
| Thread Quantity Per Inch:                            | 32                                                                                                                                                                                                                                                                       |
| Minimum Tensile Strength:                            | 160000 Pounds Per Square Inch                                                                                                                                                                                                                                            |
| Hardness Rating:                                     | 36.0 Rockwell C Minimum And 40.0 Rockwell C Maximum                                                                                                                                                                                                                      |
| Countersink Angle:                                   | 99.0 Degrees Minimum And 101.0 Degrees Maximum                                                                                                                                                                                                                           |
| Screw Material:                                      | Steel Comp E4340 Or Steel Comp 8740 Or Steel Comp 8735 Or Steel Comp 6150 Or Steel Comp 4140 Or Steel Comp 4037                                                                                                                                                          |
| Screw Material Document And Classification:          | Mil-s-5000 Mil Spec 1st Material Response Or Mil-s-6049 Mil Spec 2nd Material Response Or Mil-s-6098 Mil Spec 3rd Material Response Or Mil-s-8503 Mil Spec 4th Material Response Or Mil-s-5626 Mil Spec 5th Material Response Or Ams 6300 Assn 5td 6th Material Response |
| Screw Surface Treatment:                             | Cadmium And Chromate                                                                                                                                                                                                                                                     |
| Screw Surface Treatment Document And Classification: | Qq-p-416,ty2 Cl 3 Fed Spec Single Treatment Response                                                                                                                                                                                                                     |
| Thread Series Designator:                            | Unf                                                                                                                                                                                                                                                                      |