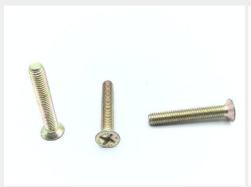

## **Description**

length: 1-1/4", thread: 10-32, flat head, full thread, offset cruciform recess, NAS1102 series screw

\* Manufacturer certifications are shipped with your order <u>FREE</u> of charge

# P/N NAS1102-3-20 Specifications

| Thread Class:                                        | 3a                                                                                                                                                                                                                                                                       |
|------------------------------------------------------|--------------------------------------------------------------------------------------------------------------------------------------------------------------------------------------------------------------------------------------------------------------------------|
| Thread Direction:                                    | Right-hand                                                                                                                                                                                                                                                               |
| Thread Length:                                       | 1.188 Inches Minimum And 1.250 Inches Maximum                                                                                                                                                                                                                            |
| Fastener Length:                                     | 1.250 Inches Nominal                                                                                                                                                                                                                                                     |
| Head Style:                                          | Flat Countersunk                                                                                                                                                                                                                                                         |
| Head Diameter:                                       | 0.322 Inches Minimum And 0.385 Inches Maximum                                                                                                                                                                                                                            |
| Internal Drive Style:                                | Torque Set                                                                                                                                                                                                                                                               |
| Nominal Thread Diameter:                             | 0.190 Inches                                                                                                                                                                                                                                                             |
| Thread Quantity Per Inch:                            | 32                                                                                                                                                                                                                                                                       |
| Minimum Tensile Strength:                            | 160000 Pounds Per Square Inch                                                                                                                                                                                                                                            |
| Hardness Rating:                                     | 36.0 Rockwell C Minimum And 40.0 Rockwell C Maximum                                                                                                                                                                                                                      |
| Countersink Angle:                                   | 99.0 Degrees Minimum And 101.0 Degrees Maximum                                                                                                                                                                                                                           |
| Screw Material:                                      | Steel Comp E4340 Or Steel Comp 8740 Or Steel Comp 8735 Or Steel Comp 6150 Or Steel Comp 4140 Or Steel Comp 4037                                                                                                                                                          |
| Screw Material Document And Classification:          | Mil-s-5000 Mil Spec 1st Material Response Or Mil-s-6049 Mil Spec 2nd Material Response Or Mil-s-6098 Mil Spec 3rd Material Response Or Mil-s-8503 Mil Spec 4th Material Response Or Mil-s-5626 Mil Spec 5th Material Response Or Ams 6300 Assn 5td 6th Material Response |
| Screw Surface Treatment:                             | Cadmium And Chromate                                                                                                                                                                                                                                                     |
| Screw Surface Treatment Document And Classification: | Qq-p-416,type 2,class 3 Fed Spec All Treatment Responses                                                                                                                                                                                                                 |
| Thread Series Designator:                            | Unf                                                                                                                                                                                                                                                                      |