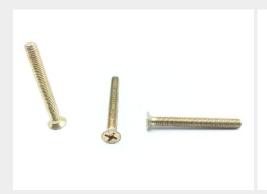

## **Description**

length: 1-3/4", thread: 10-32, flat head machine screw, full thread, offset cruciform recess

\* Manufacturer certifications are shipped with your order FREE of charge

# P/N NAS1102-3-28 Specifications

| Thread Class:                                         | 3a                                                                                                                                                                                                                                                                       |
|-------------------------------------------------------|--------------------------------------------------------------------------------------------------------------------------------------------------------------------------------------------------------------------------------------------------------------------------|
| Thread Direction:                                     | Right-hand                                                                                                                                                                                                                                                               |
| Thread Length:                                        | 1.688 Inches Minimum And 1.750 Inches Maximum                                                                                                                                                                                                                            |
| Fastener Length:                                      | 1.750 Inches Nominal                                                                                                                                                                                                                                                     |
| Head Style:                                           | Flat Countersunk                                                                                                                                                                                                                                                         |
| Head Diameter:                                        | 0.322 Inches Minimum And 0.385 Inches Maximum                                                                                                                                                                                                                            |
| Internal Drive Style:                                 | Torque Set                                                                                                                                                                                                                                                               |
| Nominal Thread Diameter:                              | 0.190 Inches                                                                                                                                                                                                                                                             |
| Thread Quantity Per Inch:                             | 32                                                                                                                                                                                                                                                                       |
| Minimum Tensile Strength:                             | 160000 Pounds Per Square Inch                                                                                                                                                                                                                                            |
| Hardness Rating:                                      | 36.0 Rockwell C Minimum And 40.0 Rockwell C Maximum                                                                                                                                                                                                                      |
| Countersink Angle:                                    | 99.0 Degrees Minimum And 101.0 Degrees Maximum                                                                                                                                                                                                                           |
| Screw Material:                                       | Steel Comp E4340 Or Steel Comp 8740 Or Steel Comp 8735 Or Steel Comp 6150 Or Steel Comp 4140 Or Steel Comp 4037                                                                                                                                                          |
| Screw Material Document And Classification:           | Mil-s-5000 Mil Spec 1st Material Response Or Mol-s-6049 Mil Spec 2nd Material Response Or Mil-s-6098 Mil Spec 3rd Material Response Or Mil-s-8503 Mil Spec 4th Material Response Or Mil-s-5626 Mil Spec 5th Material Response Or Ams 6300 Assn 5td 6th Material Response |
| Screw Surface Treatment:                              | Cadmium And Chromate                                                                                                                                                                                                                                                     |
| Screw Surface Treatment  Document And Classification: | Qq-p-416,ty 2 Cl 3 Fed Spec All Treatment Responses                                                                                                                                                                                                                      |
| Thread Series Designator:                             | Unf                                                                                                                                                                                                                                                                      |