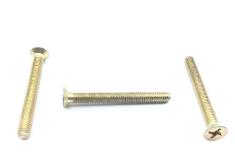

## **Description**

length: 1-3/4", thread: 10-32, flat head machine screw, full thread, offset cruciform recess

\* Manufacturer certifications are shipped with your order FREE of charge

# P/N NAS1102-3-28 Specifications

| Thread Class:                                         | 3a                                                                                                                                                                                                                                                                       |
|-------------------------------------------------------|--------------------------------------------------------------------------------------------------------------------------------------------------------------------------------------------------------------------------------------------------------------------------|
| Thread Direction:                                     | Right-hand                                                                                                                                                                                                                                                               |
| Thread Length:                                        | 1.688 Inches Minimum And 1.750 Inches Maximum                                                                                                                                                                                                                            |
| Fastener Length:                                      | 1.750 Inches Nominal                                                                                                                                                                                                                                                     |
| Head Style:                                           | Flat Countersunk                                                                                                                                                                                                                                                         |
| Head Diameter:                                        | 0.322 Inches Minimum And 0.385 Inches Maximum                                                                                                                                                                                                                            |
| Internal Drive Style:                                 | Torque Set                                                                                                                                                                                                                                                               |
| Nominal Thread Diameter:                              | 0.190 Inches                                                                                                                                                                                                                                                             |
| Thread Quantity Per Inch:                             | 32                                                                                                                                                                                                                                                                       |
| Minimum Tensile Strength:                             | 160000 Pounds Per Square Inch                                                                                                                                                                                                                                            |
| Hardness Rating:                                      | 36.0 Rockwell C Minimum And 40.0 Rockwell C Maximum                                                                                                                                                                                                                      |
| Countersink Angle:                                    | 99.0 Degrees Minimum And 101.0 Degrees Maximum                                                                                                                                                                                                                           |
| Screw Material:                                       | Steel Comp E4340 Or Steel Comp 8740 Or Steel Comp 8735 Or Steel Comp 6150 Or Steel Comp 4140 Or Steel Comp 4037                                                                                                                                                          |
| Screw Material Document And Classification:           | Mil-s-5000 Mil Spec 1st Material Response Or Mol-s-6049 Mil Spec 2nd Material Response Or Mil-s-6098 Mil Spec 3rd Material Response Or Mil-s-8503 Mil Spec 4th Material Response Or Mil-s-5626 Mil Spec 5th Material Response Or Ams 6300 Assn 5td 6th Material Response |
| Screw Surface Treatment:                              | Cadmium And Chromate                                                                                                                                                                                                                                                     |
| Screw Surface Treatment  Document And Classification: | Qq-p-416,ty 2 Cl 3 Fed Spec All Treatment Responses                                                                                                                                                                                                                      |
| Thread Series Designator:                             | Unf                                                                                                                                                                                                                                                                      |