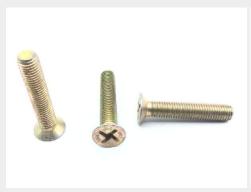

### **Description**

Fastener Length: 1-3/8", Thread: 1/4-28, Thread Length: 1-3/8

\* Manufacturer certifications are shipped with your order <u>FREE</u> of charge

# P/N NAS1102-4-22 Specifications

| Thread Class:                                         | 3a                                                                                                                                                                                                                                                                       |
|-------------------------------------------------------|--------------------------------------------------------------------------------------------------------------------------------------------------------------------------------------------------------------------------------------------------------------------------|
| Thread Direction:                                     | Right-hand                                                                                                                                                                                                                                                               |
| Thread Length:                                        | 1.292 Inches Minimum And 1.375 Inches Maximum                                                                                                                                                                                                                            |
| Fastener Length:                                      | 1.375 Inches Nominal                                                                                                                                                                                                                                                     |
| Head Style:                                           | Flat Countersunk                                                                                                                                                                                                                                                         |
| Head Diameter:                                        | 0.442 Inches Minimum And 0.507 Inches Maximum                                                                                                                                                                                                                            |
| Internal Drive Style:                                 | Torque Set                                                                                                                                                                                                                                                               |
| Nominal Thread Diameter:                              | 0.250 Inches                                                                                                                                                                                                                                                             |
| Thread Quantity Per Inch:                             | 28                                                                                                                                                                                                                                                                       |
| Minimum Tensile Strength:                             | 160000 Pounds Per Square Inch                                                                                                                                                                                                                                            |
| Hardness Rating:                                      | 36.0 Rockwell C Minimum And 40.0 Rockwell C Maximum                                                                                                                                                                                                                      |
| Countersink Angle:                                    | 99.0 Degrees Minimum And 101.0 Degrees Maximum                                                                                                                                                                                                                           |
| Screw Material:                                       | Steel Comp E4340 Or Steel Comp 8740 Or Steel Comp 8735 Or Steel Comp 6150 Or Steel Comp 4140 Or Steel Comp 4037                                                                                                                                                          |
| Screw Material Document And Classification:           | Mil-s-5000 Mil Spec 1st Material Response Or Mil-s-6049 Mil Spec 2nd Material Response Or Mil-s-6098 Mil Spec 3rd Material Response Or Mil-s-8503 Mil Spec 4th Material Response Or Mil-s-5626 Mil Spec 5th Material Response Or Ams 6300 Assn Std 6th Material Response |
| Screw Surface Treatment:                              | Cadmium And Chromate                                                                                                                                                                                                                                                     |
| Screw Surface Treatment  Document And Classification: | Qq-p-416,type 2,class 3 Fed Spec All Treatment Responses                                                                                                                                                                                                                 |
| Thread Series Designator:                             | Unf                                                                                                                                                                                                                                                                      |