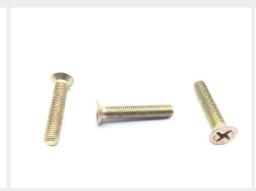

### **Description**

Fastener Length: 1-3/8", Thread: 1/4-28, Thread Length: 1-3/8

\* Manufacturer certifications are shipped with your order <u>FREE</u> of charge

# P/N NAS1102-4-22 Specifications

| Thread Class:                                         | 3a                                                                                                                                                                                                                                                                       |
|-------------------------------------------------------|--------------------------------------------------------------------------------------------------------------------------------------------------------------------------------------------------------------------------------------------------------------------------|
| Thread Direction:                                     | Right-hand                                                                                                                                                                                                                                                               |
| Thread Length:                                        | 1.292 Inches Minimum And 1.375 Inches Maximum                                                                                                                                                                                                                            |
| Fastener Length:                                      | 1.375 Inches Nominal                                                                                                                                                                                                                                                     |
| Head Style:                                           | Flat Countersunk                                                                                                                                                                                                                                                         |
| Head Diameter:                                        | 0.442 Inches Minimum And 0.507 Inches Maximum                                                                                                                                                                                                                            |
| Internal Drive Style:                                 | Torque Set                                                                                                                                                                                                                                                               |
| Nominal Thread Diameter:                              | 0.250 Inches                                                                                                                                                                                                                                                             |
| Thread Quantity Per Inch:                             | 28                                                                                                                                                                                                                                                                       |
| Minimum Tensile Strength:                             | 160000 Pounds Per Square Inch                                                                                                                                                                                                                                            |
| Hardness Rating:                                      | 36.0 Rockwell C Minimum And 40.0 Rockwell C Maximum                                                                                                                                                                                                                      |
| Countersink Angle:                                    | 99.0 Degrees Minimum And 101.0 Degrees Maximum                                                                                                                                                                                                                           |
| Screw Material:                                       | Steel Comp E4340 Or Steel Comp 8740 Or Steel Comp 8735 Or Steel Comp 6150 Or Steel Comp 4140 Or Steel Comp 4037                                                                                                                                                          |
| Screw Material Document And Classification:           | Mil-s-5000 Mil Spec 1st Material Response Or Mil-s-6049 Mil Spec 2nd Material Response Or Mil-s-6098 Mil Spec 3rd Material Response Or Mil-s-8503 Mil Spec 4th Material Response Or Mil-s-5626 Mil Spec 5th Material Response Or Ams 6300 Assn Std 6th Material Response |
| Screw Surface Treatment:                              | Cadmium And Chromate                                                                                                                                                                                                                                                     |
| Screw Surface Treatment  Document And Classification: | Qq-p-416,type 2,class 3 Fed Spec All Treatment Responses                                                                                                                                                                                                                 |
| Thread Series Designator:                             | Unf                                                                                                                                                                                                                                                                      |