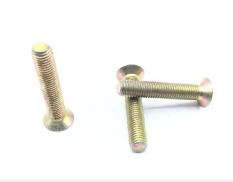

### **Description**

Fastener Length: 1-3/8", Thread: 1/4-28, Thread Length: 1-3/8

\* Manufacturer certifications are shipped with your order <u>FREE</u> of charge

# P/N NAS1102-4-22 Specifications

| Thread Class:                                         | 3a                                                                                                                                                                                                                                                                       |
|-------------------------------------------------------|--------------------------------------------------------------------------------------------------------------------------------------------------------------------------------------------------------------------------------------------------------------------------|
| Thread Direction:                                     | Right-hand                                                                                                                                                                                                                                                               |
| Thread Length:                                        | 1.292 Inches Minimum And 1.375 Inches Maximum                                                                                                                                                                                                                            |
| Fastener Length:                                      | 1.375 Inches Nominal                                                                                                                                                                                                                                                     |
| Head Style:                                           | Flat Countersunk                                                                                                                                                                                                                                                         |
| Head Diameter:                                        | 0.442 Inches Minimum And 0.507 Inches Maximum                                                                                                                                                                                                                            |
| Internal Drive Style:                                 | Torque Set                                                                                                                                                                                                                                                               |
| Nominal Thread Diameter:                              | 0.250 Inches                                                                                                                                                                                                                                                             |
| Thread Quantity Per Inch:                             | 28                                                                                                                                                                                                                                                                       |
| Minimum Tensile Strength:                             | 160000 Pounds Per Square Inch                                                                                                                                                                                                                                            |
| Hardness Rating:                                      | 36.0 Rockwell C Minimum And 40.0 Rockwell C Maximum                                                                                                                                                                                                                      |
| Countersink Angle:                                    | 99.0 Degrees Minimum And 101.0 Degrees Maximum                                                                                                                                                                                                                           |
| Screw Material:                                       | Steel Comp E4340 Or Steel Comp 8740 Or Steel Comp 8735 Or Steel Comp 6150 Or Steel Comp 4140 Or Steel Comp 4037                                                                                                                                                          |
| Screw Material Document And Classification:           | Mil-s-5000 Mil Spec 1st Material Response Or Mil-s-6049 Mil Spec 2nd Material Response Or Mil-s-6098 Mil Spec 3rd Material Response Or Mil-s-8503 Mil Spec 4th Material Response Or Mil-s-5626 Mil Spec 5th Material Response Or Ams 6300 Assn Std 6th Material Response |
| Screw Surface Treatment:                              | Cadmium And Chromate                                                                                                                                                                                                                                                     |
| Screw Surface Treatment  Document And Classification: | Qq-p-416,type 2,class 3 Fed Spec All Treatment Responses                                                                                                                                                                                                                 |
| Thread Series Designator:                             | Unf                                                                                                                                                                                                                                                                      |