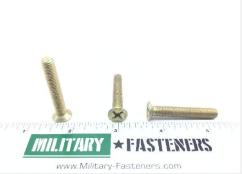

## **Description**

Fastener Length: 1-5/8", Thread: 1/4-28, Thread Length: 1-5/8

\* Manufacturer certifications are shipped with your order FREE of charge

# P/N NAS1102-4-26 Specifications

| Thread Class:                                         | 3a                                                                                                                                                                                                                                                                       |
|-------------------------------------------------------|--------------------------------------------------------------------------------------------------------------------------------------------------------------------------------------------------------------------------------------------------------------------------|
| Thread Direction:                                     | Right-hand                                                                                                                                                                                                                                                               |
| Thread Length:                                        | 1.542 Inches Minimum And 1.625 Inches Maximum                                                                                                                                                                                                                            |
| Fastener Length:                                      | 1.563 Inches Minimum And 1.625 Inches Maximum                                                                                                                                                                                                                            |
| Head Style:                                           | Flat Countersunk                                                                                                                                                                                                                                                         |
| Head Diameter:                                        | 0.442 Inches Minimum And 0.507 Inches Maximum                                                                                                                                                                                                                            |
| Internal Drive Style:                                 | Torque Set                                                                                                                                                                                                                                                               |
| Nominal Thread Diameter:                              | 0.250 Inches                                                                                                                                                                                                                                                             |
| Thread Quantity Per Inch:                             | 28                                                                                                                                                                                                                                                                       |
| Minimum Tensile Strength:                             | 160000 Pounds Per Square Inch                                                                                                                                                                                                                                            |
| Hardness Rating:                                      | 36.0 Rockwell C Minimum And 40.0 Rockwell C Maximum                                                                                                                                                                                                                      |
| Countersink Angle:                                    | 99.0 Degrees Minimum And 101.0 Degrees Maximum                                                                                                                                                                                                                           |
| Screw Material:                                       | Steel Comp E4340 Or Steel Comp 8740 Or Steel Comp 8735 Or Steel Comp 6150 Or Steel Comp 4140 Or Steel Comp 4037                                                                                                                                                          |
| Screw Material Document And Classification:           | Mil-s-5000 Mil Spec 1st Material Response Or Mil-s-6049 Mil Spec 2nd Material Response Or Mil-s-6098 Mil Spec 3rd Material Response Or Mil-s-8503 Mil Spec 4th Material Response Or Mil-s-5626 Mil Spec 5th Material Response Or Ams 6300 Assn Std 6th Material Response |
| Screw Surface Treatment:                              | Cadmium And Chromate                                                                                                                                                                                                                                                     |
| Screw Surface Treatment  Document And Classification: | Qq-p-416,type 2,class 3 Fed Spec All Treatment Responses                                                                                                                                                                                                                 |
| Thread Series Designator:                             | Unf                                                                                                                                                                                                                                                                      |