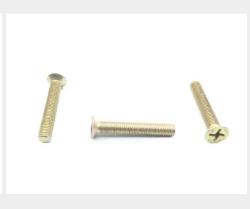

## **Description**

Fastener Length: 1-5/8", Thread: 1/4-28, Thread Length: 1-5/8

\* Manufacturer certifications are shipped with your order FREE of charge

# P/N NAS1102-4-26 Specifications

| Thread Class:                                         | 3a                                                                                                                                                                                                                                                                       |
|-------------------------------------------------------|--------------------------------------------------------------------------------------------------------------------------------------------------------------------------------------------------------------------------------------------------------------------------|
| Thread Direction:                                     | Right-hand                                                                                                                                                                                                                                                               |
| Thread Length:                                        | 1.542 Inches Minimum And 1.625 Inches Maximum                                                                                                                                                                                                                            |
| Fastener Length:                                      | 1.563 Inches Minimum And 1.625 Inches Maximum                                                                                                                                                                                                                            |
| Head Style:                                           | Flat Countersunk                                                                                                                                                                                                                                                         |
| Head Diameter:                                        | 0.442 Inches Minimum And 0.507 Inches Maximum                                                                                                                                                                                                                            |
| Internal Drive Style:                                 | Torque Set                                                                                                                                                                                                                                                               |
| Nominal Thread Diameter:                              | 0.250 Inches                                                                                                                                                                                                                                                             |
| Thread Quantity Per Inch:                             | 28                                                                                                                                                                                                                                                                       |
| Minimum Tensile Strength:                             | 160000 Pounds Per Square Inch                                                                                                                                                                                                                                            |
| Hardness Rating:                                      | 36.0 Rockwell C Minimum And 40.0 Rockwell C Maximum                                                                                                                                                                                                                      |
| Countersink Angle:                                    | 99.0 Degrees Minimum And 101.0 Degrees Maximum                                                                                                                                                                                                                           |
| Screw Material:                                       | Steel Comp E4340 Or Steel Comp 8740 Or Steel Comp 8735 Or Steel Comp 6150 Or Steel Comp 4140 Or Steel Comp 4037                                                                                                                                                          |
| Screw Material Document And Classification:           | Mil-s-5000 Mil Spec 1st Material Response Or Mil-s-6049 Mil Spec 2nd Material Response Or Mil-s-6098 Mil Spec 3rd Material Response Or Mil-s-8503 Mil Spec 4th Material Response Or Mil-s-5626 Mil Spec 5th Material Response Or Ams 6300 Assn Std 6th Material Response |
| Screw Surface Treatment:                              | Cadmium And Chromate                                                                                                                                                                                                                                                     |
| Screw Surface Treatment  Document And Classification: | Qq-p-416,type 2,class 3 Fed Spec All Treatment Responses                                                                                                                                                                                                                 |
| Thread Series Designator:                             | Unf                                                                                                                                                                                                                                                                      |