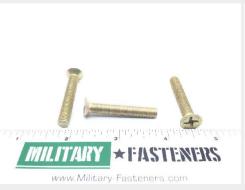

## **Description**

Fastener Length: 1-5/8", Thread: 1/4-28, Thread Length: 1-5/8

\* Manufacturer certifications are shipped with your order FREE of charge

# P/N NAS1102-4-26 Specifications

| Thread Class:                                         | 3a                                                                                                                                                                                                                                                                       |
|-------------------------------------------------------|--------------------------------------------------------------------------------------------------------------------------------------------------------------------------------------------------------------------------------------------------------------------------|
| Thread Direction:                                     | Right-hand                                                                                                                                                                                                                                                               |
| Thread Length:                                        | 1.542 Inches Minimum And 1.625 Inches Maximum                                                                                                                                                                                                                            |
| Fastener Length:                                      | 1.563 Inches Minimum And 1.625 Inches Maximum                                                                                                                                                                                                                            |
| Head Style:                                           | Flat Countersunk                                                                                                                                                                                                                                                         |
| Head Diameter:                                        | 0.442 Inches Minimum And 0.507 Inches Maximum                                                                                                                                                                                                                            |
| Internal Drive Style:                                 | Torque Set                                                                                                                                                                                                                                                               |
| Nominal Thread Diameter:                              | 0.250 Inches                                                                                                                                                                                                                                                             |
| Thread Quantity Per Inch:                             | 28                                                                                                                                                                                                                                                                       |
| Minimum Tensile Strength:                             | 160000 Pounds Per Square Inch                                                                                                                                                                                                                                            |
| Hardness Rating:                                      | 36.0 Rockwell C Minimum And 40.0 Rockwell C Maximum                                                                                                                                                                                                                      |
| Countersink Angle:                                    | 99.0 Degrees Minimum And 101.0 Degrees Maximum                                                                                                                                                                                                                           |
| Screw Material:                                       | Steel Comp E4340 Or Steel Comp 8740 Or Steel Comp 8735 Or Steel Comp 6150 Or Steel Comp 4140 Or Steel Comp 4037                                                                                                                                                          |
| Screw Material Document And Classification:           | Mil-s-5000 Mil Spec 1st Material Response Or Mil-s-6049 Mil Spec 2nd Material Response Or Mil-s-6098 Mil Spec 3rd Material Response Or Mil-s-8503 Mil Spec 4th Material Response Or Mil-s-5626 Mil Spec 5th Material Response Or Ams 6300 Assn Std 6th Material Response |
| Screw Surface Treatment:                              | Cadmium And Chromate                                                                                                                                                                                                                                                     |
| Screw Surface Treatment  Document And Classification: | Qq-p-416,type 2,class 3 Fed Spec All Treatment Responses                                                                                                                                                                                                                 |
| Thread Series Designator:                             | Unf                                                                                                                                                                                                                                                                      |