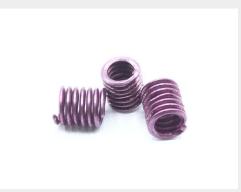

### **Description**

NAS1130-06L20 Screw Thread Insert

\* Manufacturer certifications are shipped with your order FREE of charge

# P/N NAS1130-06L20 Specifications

| Thread Direction:                         | Right-hand                                                |
|-------------------------------------------|-----------------------------------------------------------|
| Thread Length:                            | 2.000 Inches Nominal                                      |
| Length:                                   | 2.000 Inches Nominal                                      |
| Insert Size:                              | P0.178/p0.193                                             |
| Thread Quantity Per Inch:                 | 32                                                        |
| Nominal Thread Size:                      | 0.138 Inches                                              |
| Part Name Assigned By Controlling Agency: | Insert, Screw Thread Helical Coil, Tangless, Self Locking |
| Material:                                 | Steel Comp 304 Overall                                    |
| Material Document And Classification:     | As7245 Assn Std Single Material Response Overall          |
| Style Designator:                         | Coil                                                      |
| Thread Series Designator:                 | Unc                                                       |