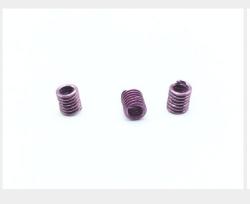

### **Description**

NAS1130-06L20 Screw Thread Insert

\* Manufacturer certifications are shipped with your order FREE of charge

# P/N NAS1130-06L20 Specifications

| Thread Direction:                         | Right-hand                                                |
|-------------------------------------------|-----------------------------------------------------------|
| Thread Length:                            | 2.000 Inches Nominal                                      |
| Length:                                   | 2.000 Inches Nominal                                      |
| Insert Size:                              | P0.178/p0.193                                             |
| Thread Quantity Per Inch:                 | 32                                                        |
| Nominal Thread Size:                      | 0.138 Inches                                              |
| Part Name Assigned By Controlling Agency: | Insert, Screw Thread Helical Coil, Tangless, Self Locking |
| Material:                                 | Steel Comp 304 Overall                                    |
| Material Document And Classification:     | As7245 Assn Std Single Material Response Overall          |
| Style Designator:                         | Coil                                                      |
| Thread Series Designator:                 | Unc                                                       |