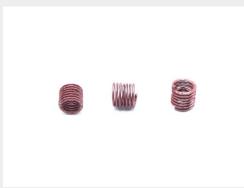

#### **Description**

Thread Size: 1/4", Thread Length: 6-7/8", red color, NAS1130 series insert

\* Manufacturer certifications are shipped with your order FREE of charge

# P/N NAS1130-3L15 Specifications

| Thread Class:                         | 3a                                                |
|---------------------------------------|---------------------------------------------------|
| Thread Direction:                     | Right-hand                                        |
| Thread Length:                        | 6.875 Inches Nominal                              |
| Length:                               | 0.285 Inches Nominal                              |
| Insert Size:                          | 1.500 ln. Od                                      |
| Thread Quantity Per Inch:             | 32                                                |
| Nominal Thread Size:                  | 0.190 Inches                                      |
| Color:                                | Red                                               |
| Material:                             | Steel Comp 304 Overall                            |
| Material Document And Classification: | Ams7245 Assn Std Single Material Response Overall |
| Style Designator:                     | Coil                                              |
| Thread Series Designator:             | Unf                                               |