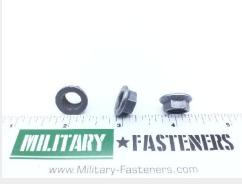

### **Description**

thread: 3/8-24, self locking, hex, low height, light weight, corrosion resistant steel, NAS1291 series nut

\* Manufacturer certifications are shipped with your order FREE of charge

# **P/N NAS1291C6M Specifications**

| Thread Class:             | 3b                                            |
|---------------------------|-----------------------------------------------|
| Thread Direction:         | Right-hand                                    |
| Locking Feature:          | Prevailing Torque All Metal Design            |
| Washer Outside Diameter:  | 0.620 Inches Nominal                          |
| Overall Height:           | 0.269 Inches Minimum And 0.282 Inches Maximum |
| Nut Style:                | Hexagon                                       |
| Washer Thickness:         | 0.030 Inches Nominal                          |
| Width Across Flats:       | 0.430 Inches Minimum And 0.440 Inches Maximum |
| Temp Rating:              | 550.0 Deg Fahrenheit Nominal                  |
| Thread Series:            | Unf                                           |
| Thread Quantity Per Inch: | 24                                            |
| Nominal Thread Size:      | 0.375 Inches                                  |
| Material:                 | Steel Corrosion Resisting Overall             |
| Surface Treatment:        | Passivate Overall                             |