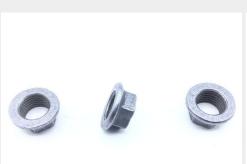

### **Description**

thread: 3/8-24, self locking, hex, low height, light weight, corrosion resistant steel, NAS1291 series nut

\* Manufacturer certifications are shipped with your order FREE of charge

# **P/N NAS1291C6M Specifications**

| Thread Class:             | 3b                                            |
|---------------------------|-----------------------------------------------|
| Thread Direction:         | Right-hand                                    |
| Locking Feature:          | Prevailing Torque All Metal Design            |
| Washer Outside Diameter:  | 0.620 Inches Nominal                          |
| Overall Height:           | 0.269 Inches Minimum And 0.282 Inches Maximum |
| Nut Style:                | Hexagon                                       |
| Washer Thickness:         | 0.030 Inches Nominal                          |
| Width Across Flats:       | 0.430 Inches Minimum And 0.440 Inches Maximum |
| Temp Rating:              | 550.0 Deg Fahrenheit Nominal                  |
| Thread Series:            | Unf                                           |
| Thread Quantity Per Inch: | 24                                            |
| Nominal Thread Size:      | 0.375 Inches                                  |
| Material:                 | Steel Corrosion Resisting Overall             |
| Surface Treatment:        | Passivate Overall                             |