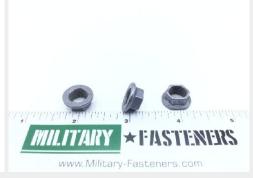

### **Description**

thread: 3/8-24, self locking, hex, low height, light weight, corrosion resistant steel, NAS1291 series nut

\* Manufacturer certifications are shipped with your order FREE of charge

# **P/N NAS1291C6M Specifications**

| Thread Class:             | 3b                                            |
|---------------------------|-----------------------------------------------|
| Thread Direction:         | Right-hand                                    |
| Locking Feature:          | Prevailing Torque All Metal Design            |
| Washer Outside Diameter:  | 0.620 Inches Nominal                          |
| Overall Height:           | 0.269 Inches Minimum And 0.282 Inches Maximum |
| Nut Style:                | Hexagon                                       |
| Washer Thickness:         | 0.030 Inches Nominal                          |
| Width Across Flats:       | 0.430 Inches Minimum And 0.440 Inches Maximum |
| Temp Rating:              | 550.0 Deg Fahrenheit Nominal                  |
| Thread Series:            | Unf                                           |
| Thread Quantity Per Inch: | 24                                            |
| Nominal Thread Size:      | 0.375 Inches                                  |
| Material:                 | Steel Corrosion Resisting Overall             |
| Surface Treatment:        | Passivate Overall                             |