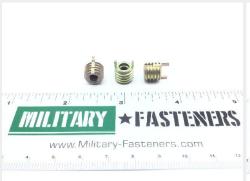

### **Description**

Thread Size: 3/16", Thread Length: 15/64", NAS1395 series insert

\* Manufacturer certifications are shipped with your order FREE of charge

# **P/N NAS1395-3 Specifications**

| Thread Class:                                  | 3b                                                                                                                                    |
|------------------------------------------------|---------------------------------------------------------------------------------------------------------------------------------------|
| Thread Direction:                              | Right-hand                                                                                                                            |
| Thread Length:                                 | 0.242 Inches Nominal                                                                                                                  |
| Length:                                        | 0.310 Inches Nominal                                                                                                                  |
| Insert Size:                                   | 0.375-16 Unc Class 2a                                                                                                                 |
| Internal Thread Relief Depth:                  | 0.070 Inches Nominal                                                                                                                  |
| Full Internal Thread Length:                   | 0.240 Inches Nominal                                                                                                                  |
| Thread Quantity Per Inch:                      | 32                                                                                                                                    |
| Nominal Thread Size:                           | 0.190 Inches                                                                                                                          |
| Material:                                      | Steel Corrosion Resisting Overall                                                                                                     |
| Material Document And Classification:          | Ams 5640 Comp 303/303e Assn Std Single Material Response Overall Or Astm A582 Comp 303/303e Assn Std Single Material Response Overall |
| Surface Treatment:                             | Cadmium Overall And Chromate Overall                                                                                                  |
| Surface Treatment Document And Classification: | Qq-p-416,type 2,class 3 Fed Spec Single Treatment Response Overall                                                                    |
| Style Designator:                              | Keylock                                                                                                                               |
| Thread Series Designator:                      | Unjf                                                                                                                                  |
| Specification/standard Data:                   | 80205-nas1395 Professional/industrial Association Standard                                                                            |