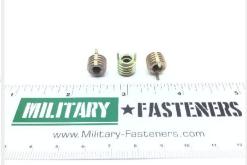

### **Description**

Thread Size: 3/16", Thread Length: 15/64", NAS1395 series insert

\* Manufacturer certifications are shipped with your order FREE of charge

# **P/N NAS1395-3 Specifications**

| Thread Class:                                  | 3b                                                                                                                                    |
|------------------------------------------------|---------------------------------------------------------------------------------------------------------------------------------------|
| Thread Direction:                              | Right-hand                                                                                                                            |
| Thread Length:                                 | 0.242 Inches Nominal                                                                                                                  |
| Length:                                        | 0.310 Inches Nominal                                                                                                                  |
| Insert Size:                                   | 0.375-16 Unc Class 2a                                                                                                                 |
| Internal Thread Relief Depth:                  | 0.070 Inches Nominal                                                                                                                  |
| Full Internal Thread Length:                   | 0.240 Inches Nominal                                                                                                                  |
| Thread Quantity Per Inch:                      | 32                                                                                                                                    |
| Nominal Thread Size:                           | 0.190 Inches                                                                                                                          |
| Material:                                      | Steel Corrosion Resisting Overall                                                                                                     |
| Material Document And Classification:          | Ams 5640 Comp 303/303e Assn Std Single Material Response Overall Or Astm A582 Comp 303/303e Assn Std Single Material Response Overall |
| Surface Treatment:                             | Cadmium Overall And Chromate Overall                                                                                                  |
| Surface Treatment Document And Classification: | Qq-p-416,type 2,class 3 Fed Spec Single Treatment Response Overall                                                                    |
| Style Designator:                              | Keylock                                                                                                                               |
| Thread Series Designator:                      | Unjf                                                                                                                                  |
| Specification/standard Data:                   | 80205-nas1395 Professional/industrial Association Standard                                                                            |