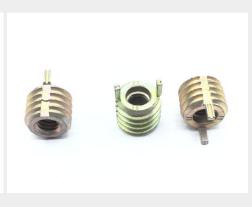

### **Description**

Thread Size: 3/16", Thread Length: 15/64", NAS1395 series insert

\* Manufacturer certifications are shipped with your order FREE of charge

# **P/N NAS1395-3 Specifications**

| Thread Class:                                  | 3b                                                                                                                                    |
|------------------------------------------------|---------------------------------------------------------------------------------------------------------------------------------------|
| Thread Direction:                              | Right-hand                                                                                                                            |
| Thread Length:                                 | 0.242 Inches Nominal                                                                                                                  |
| Length:                                        | 0.310 Inches Nominal                                                                                                                  |
| Insert Size:                                   | 0.375-16 Unc Class 2a                                                                                                                 |
| Internal Thread Relief Depth:                  | 0.070 Inches Nominal                                                                                                                  |
| Full Internal Thread Length:                   | 0.240 Inches Nominal                                                                                                                  |
| Thread Quantity Per Inch:                      | 32                                                                                                                                    |
| Nominal Thread Size:                           | 0.190 Inches                                                                                                                          |
| Material:                                      | Steel Corrosion Resisting Overall                                                                                                     |
| Material Document And Classification:          | Ams 5640 Comp 303/303e Assn Std Single Material Response Overall Or Astm A582 Comp 303/303e Assn Std Single Material Response Overall |
| Surface Treatment:                             | Cadmium Overall And Chromate Overall                                                                                                  |
| Surface Treatment Document And Classification: | Qq-p-416,type 2,class 3 Fed Spec Single Treatment Response Overall                                                                    |
| Style Designator:                              | Keylock                                                                                                                               |
| Thread Series Designator:                      | Unjf                                                                                                                                  |
| Specification/standard Data:                   | 80205-nas1395 Professional/industrial Association Standard                                                                            |