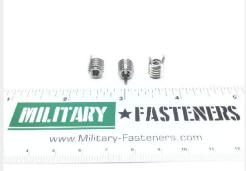

### **Description**

thread: 8-32 inner, thread: 5/16-18 outer, wire rope swaging sleeve, without internal thread lock, NAS1395 series insert

\* Manufacturer certifications are shipped with your order FREE of charge

# **P/N NAS1395C08 Specifications**

| Thread Class:                         | 3b                                                          |
|---------------------------------------|-------------------------------------------------------------|
| Length:                               | 0.310 Inches Nominal                                        |
| Insert Size:                          | 0.312-18 Unc 2a                                             |
| Internal Thread Relief Depth:         | 0.040 Inches Nominal                                        |
| Full Internal Thread Length:          | 0.270 Inches Nominal                                        |
| Thread Quantity Per Inch:             | 32                                                          |
| Nominal Thread Size:                  | 0.164 Inches                                                |
| Material:                             | Steel Comp 303 Overall                                      |
| Material Document And Classification: | Mil-s-7720,cond B Mil Spec Single Material Response Overall |
| Surface Treatment:                    | Passivate Overall                                           |
| Style Designator:                     | Keylock                                                     |
| Thread Series Designator:             | Unc                                                         |