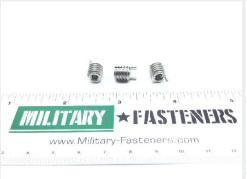

### **Description**

thread: 8-32 inner, thread: 5/16-18 outer, wire rope swaging sleeve, without internal thread lock, NAS1395 series insert

\* Manufacturer certifications are shipped with your order FREE of charge

# **P/N NAS1395C08 Specifications**

| Thread Class:                         | 3b                                                          |
|---------------------------------------|-------------------------------------------------------------|
| Length:                               | 0.310 Inches Nominal                                        |
| Insert Size:                          | 0.312-18 Unc 2a                                             |
| Internal Thread Relief Depth:         | 0.040 Inches Nominal                                        |
| Full Internal Thread Length:          | 0.270 Inches Nominal                                        |
| Thread Quantity Per Inch:             | 32                                                          |
| Nominal Thread Size:                  | 0.164 Inches                                                |
| Material:                             | Steel Comp 303 Overall                                      |
| Material Document And Classification: | Mil-s-7720,cond B Mil Spec Single Material Response Overall |
| Surface Treatment:                    | Passivate Overall                                           |
| Style Designator:                     | Keylock                                                     |
| Thread Series Designator:             | Unc                                                         |