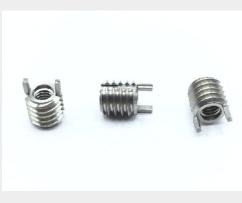

### **Description**

thread: 8-32 inner, thread: 5/16-18 outer, wire rope swaging sleeve, without internal thread lock, NAS1395 series insert

\* Manufacturer certifications are shipped with your order FREE of charge

# **P/N NAS1395C08 Specifications**

| Thread Class:                         | 3b                                                          |
|---------------------------------------|-------------------------------------------------------------|
| Length:                               | 0.310 Inches Nominal                                        |
| Insert Size:                          | 0.312-18 Unc 2a                                             |
| Internal Thread Relief Depth:         | 0.040 Inches Nominal                                        |
| Full Internal Thread Length:          | 0.270 Inches Nominal                                        |
| Thread Quantity Per Inch:             | 32                                                          |
| Nominal Thread Size:                  | 0.164 Inches                                                |
| Material:                             | Steel Comp 303 Overall                                      |
| Material Document And Classification: | Mil-s-7720,cond B Mil Spec Single Material Response Overall |
| Surface Treatment:                    | Passivate Overall                                           |
| Style Designator:                     | Keylock                                                     |
| Thread Series Designator:             | Unc                                                         |