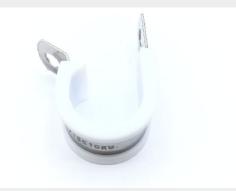

### **Description**

Loop Clamp part number

\* Manufacturer certifications are shipped with your order FREE of charge

# **P/N NAS1715C10KW Specifications**

| Overall Width:                                            | 0.500 Inches Nominal                    |
|-----------------------------------------------------------|-----------------------------------------|
| Material Thickness:                                       | 0.032 Inches Nominal                    |
| End Item Identification:                                  | F-15 Aircraft                           |
| Material Diameter:                                        | 0.032 Inches Nominal                    |
| Center To Center Distance Between Loop And Mounting Hole: | 0.715 Inches Nominal                    |
| Distance From Loop Center To Tongue End:                  | 0.934 Inches Nominal                    |
| Loop Inside Diameter:                                     | 0.625 Inches Nominal                    |
| Material:                                                 | Plastic Polytetrafluoroethylene Cushion |
| Material:                                                 | Steel Comp 304 Band                     |
| Style Designator:                                         | Offset Mount                            |