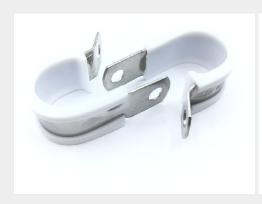

### **Description**

Loop Clamp part number

\* Manufacturer certifications are shipped with your order FREE of charge

# **P/N NAS1715C10KW Specifications**

| Overall Width:                                            | 0.500 Inches Nominal                    |
|-----------------------------------------------------------|-----------------------------------------|
| Material Thickness:                                       | 0.032 Inches Nominal                    |
| End Item Identification:                                  | F-15 Aircraft                           |
| Material Diameter:                                        | 0.032 Inches Nominal                    |
| Center To Center Distance Between Loop And Mounting Hole: | 0.715 Inches Nominal                    |
| Distance From Loop Center To Tongue End:                  | 0.934 Inches Nominal                    |
| Loop Inside Diameter:                                     | 0.625 Inches Nominal                    |
| Material:                                                 | Plastic Polytetrafluoroethylene Cushion |
| Material:                                                 | Steel Comp 304 Band                     |
| Style Designator:                                         | Offset Mount                            |