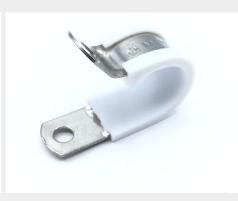

### **Description**

Loop Clamp part number

\* Manufacturer certifications are shipped with your order FREE of charge

# **P/N NAS1715C10KW Specifications**

| Overall Width:                                            | 0.500 Inches Nominal                    |
|-----------------------------------------------------------|-----------------------------------------|
| Material Thickness:                                       | 0.032 Inches Nominal                    |
| End Item Identification:                                  | F-15 Aircraft                           |
| Material Diameter:                                        | 0.032 Inches Nominal                    |
| Center To Center Distance Between Loop And Mounting Hole: | 0.715 Inches Nominal                    |
| Distance From Loop Center To Tongue End:                  | 0.934 Inches Nominal                    |
| Loop Inside Diameter:                                     | 0.625 Inches Nominal                    |
| Material:                                                 | Plastic Polytetrafluoroethylene Cushion |
| Material:                                                 | Steel Comp 304 Band                     |
| Style Designator:                                         | Offset Mount                            |