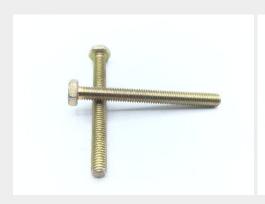

### **Description**

Length: 1-7/8", thread: 10-32, hex head screw, cruciform recess, full thread, alloy steel

\* Manufacturer certifications are shipped with your order <u>FREE</u> of charge

# P/N NAS1801-3-30 Specifications

| Thread Class:                                        | 3a                                                                                                                                |
|------------------------------------------------------|-----------------------------------------------------------------------------------------------------------------------------------|
| Thread Direction:                                    | Right-hand                                                                                                                        |
| Thread Length:                                       | 1.795 Inches Minimum And 1.874 Inches Maximum                                                                                     |
| Fastener Length:                                     | 1.859 Inches Minimum And 1.906 Inches Maximum                                                                                     |
| Head Style:                                          | Hexagon                                                                                                                           |
| Head Height:                                         | 0.105 Inches Minimum And 0.120 Inches Maximum                                                                                     |
| Width Between Flats:                                 | 0.305 Inches Minimum And 0.314 Inches Maximum                                                                                     |
| Internal Drive Style:                                | Cross Recess Type 1                                                                                                               |
| Nominal Thread Diameter:                             | 0.190 Inches                                                                                                                      |
| Thread Quantity Per Inch:                            | 32                                                                                                                                |
| Minimum Tensile Strength:                            | 160000 Pounds Per Square Inch                                                                                                     |
| Hardness Rating:                                     | 36.0 Rockwell C Minimum And 40.0 Rockwell C Maximum                                                                               |
| Screw Material:                                      | Steel Comp E4340 Or Steel Comp 8740                                                                                               |
| Screw Material Document And Classification:          | Mil-s-5000 Mil Spec 1st Material Response Or Mil-s-6049 Mil Spec 2nd Material Response Or Ams 6322 Assn Std 2nd Material Response |
| Screw Surface Treatment:                             | Cadmium And Chromate                                                                                                              |
| Screw Surface Treatment Document And Classification: | Qq-p-416 Ty 2 Cl 2 Fed Spec Single Treatment Response                                                                             |
| Thread Series Designator:                            | Unjf                                                                                                                              |
| Specification/standard Data:                         | 80205-nas1801 Professional/industrial Association Standard                                                                        |