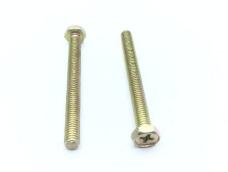

### **Description**

Length: 1-7/8", thread: 10-32, hex head screw, cruciform recess, full thread, alloy steel

\* Manufacturer certifications are shipped with your order <u>FREE</u> of charge

# P/N NAS1801-3-30 Specifications

| Thread Class:                                        | 3a                                                                                                                                |
|------------------------------------------------------|-----------------------------------------------------------------------------------------------------------------------------------|
| Thread Direction:                                    | Right-hand                                                                                                                        |
| Thread Length:                                       | 1.795 Inches Minimum And 1.874 Inches Maximum                                                                                     |
| Fastener Length:                                     | 1.859 Inches Minimum And 1.906 Inches Maximum                                                                                     |
| Head Style:                                          | Hexagon                                                                                                                           |
| Head Height:                                         | 0.105 Inches Minimum And 0.120 Inches Maximum                                                                                     |
| Width Between Flats:                                 | 0.305 Inches Minimum And 0.314 Inches Maximum                                                                                     |
| Internal Drive Style:                                | Cross Recess Type 1                                                                                                               |
| Nominal Thread Diameter:                             | 0.190 Inches                                                                                                                      |
| Thread Quantity Per Inch:                            | 32                                                                                                                                |
| Minimum Tensile Strength:                            | 160000 Pounds Per Square Inch                                                                                                     |
| Hardness Rating:                                     | 36.0 Rockwell C Minimum And 40.0 Rockwell C Maximum                                                                               |
| Screw Material:                                      | Steel Comp E4340 Or Steel Comp 8740                                                                                               |
| Screw Material Document And Classification:          | Mil-s-5000 Mil Spec 1st Material Response Or Mil-s-6049 Mil Spec 2nd Material Response Or Ams 6322 Assn Std 2nd Material Response |
| Screw Surface Treatment:                             | Cadmium And Chromate                                                                                                              |
| Screw Surface Treatment Document And Classification: | Qq-p-416 Ty 2 Cl 2 Fed Spec Single Treatment Response                                                                             |
| Thread Series Designator:                            | Unjf                                                                                                                              |
| Specification/standard Data:                         | 80205-nas1801 Professional/industrial Association Standard                                                                        |