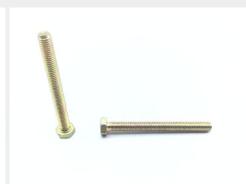

### **Description**

Length: 1-7/8", thread: 10-32, hex head screw, cruciform recess, full thread, alloy steel

\* Manufacturer certifications are shipped with your order <u>FREE</u> of charge

# P/N NAS1801-3-30 Specifications

| Thread Class:                                        | 3a                                                                                                                                |
|------------------------------------------------------|-----------------------------------------------------------------------------------------------------------------------------------|
| Thread Direction:                                    | Right-hand                                                                                                                        |
| Thread Length:                                       | 1.795 Inches Minimum And 1.874 Inches Maximum                                                                                     |
| Fastener Length:                                     | 1.859 Inches Minimum And 1.906 Inches Maximum                                                                                     |
| Head Style:                                          | Hexagon                                                                                                                           |
| Head Height:                                         | 0.105 Inches Minimum And 0.120 Inches Maximum                                                                                     |
| Width Between Flats:                                 | 0.305 Inches Minimum And 0.314 Inches Maximum                                                                                     |
| Internal Drive Style:                                | Cross Recess Type 1                                                                                                               |
| Nominal Thread Diameter:                             | 0.190 Inches                                                                                                                      |
| Thread Quantity Per Inch:                            | 32                                                                                                                                |
| Minimum Tensile Strength:                            | 160000 Pounds Per Square Inch                                                                                                     |
| Hardness Rating:                                     | 36.0 Rockwell C Minimum And 40.0 Rockwell C Maximum                                                                               |
| Screw Material:                                      | Steel Comp E4340 Or Steel Comp 8740                                                                                               |
| Screw Material Document And Classification:          | Mil-s-5000 Mil Spec 1st Material Response Or Mil-s-6049 Mil Spec 2nd Material Response Or Ams 6322 Assn Std 2nd Material Response |
| Screw Surface Treatment:                             | Cadmium And Chromate                                                                                                              |
| Screw Surface Treatment Document And Classification: | Qq-p-416 Ty 2 Cl 2 Fed Spec Single Treatment Response                                                                             |
| Thread Series Designator:                            | Unjf                                                                                                                              |
| Specification/standard Data:                         | 80205-nas1801 Professional/industrial Association Standard                                                                        |