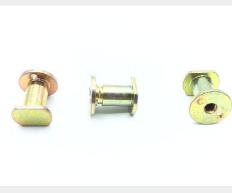

## P/N NAS1832-08-5

### **Description**

NAS1832 series insert

\* Manufacturer certifications are shipped with your order FREE of charge

# P/N NAS1832-08-5 Specifications

| Flange Diameter:                                  | 0.550 Inches Minimum And 0.560 Inches Maximum                                                                                                                                                                                                                                                                                                                                          |
|---------------------------------------------------|----------------------------------------------------------------------------------------------------------------------------------------------------------------------------------------------------------------------------------------------------------------------------------------------------------------------------------------------------------------------------------------|
| Overall Length:                                   | 0.625 Inches Nominal                                                                                                                                                                                                                                                                                                                                                                   |
| Hole Type:                                        | Threaded                                                                                                                                                                                                                                                                                                                                                                               |
| Features Provided:                                | Potting Hole Or Potting Slot                                                                                                                                                                                                                                                                                                                                                           |
| Flange Thickness:                                 | 0.060 Inches Nominal                                                                                                                                                                                                                                                                                                                                                                   |
| Insert Style:                                     | Protruding Flange                                                                                                                                                                                                                                                                                                                                                                      |
| Material:                                         | Steel Comp 1006 Overall Or Steel Comp 1008 Overall Or Steel Comp 1010 Overall Or Steel Comp 1015 Overall Or Steel Comp 1016 Overall Or Steel Comp 1017 Overall Or Steel Comp 1018 Overall Or Steel Comp 1019 Overall Or Steel Comp 1020 Overall Or Steel Comp 1021 Overall Or Steel Comp 1022 Overall Or Steel Comp 1025 Overall Or Steel Comp 1030 Overall Or Steel Comp 1040 Overall |
| lii Material:                                     | Steel Comp 1006 Or Steel Comp 1008 Or Steel Comp 1010 Or Steel Comp 1015 Or Steel Comp 1016 Or Steel Comp 1017 Or Steel Comp 1018 Or Steel Comp 1019 Or Steel Comp 1020 Or Steel Comp 1021 Or Steel Comp 1022 Or Steel Comp 1025 Or Steel Comp 1030 Or Steel Comp 1035 Or Steel Comp 1012 Or Steel Comp 1040 Overall                                                                   |
| Material Document And Classification:             | 66 Fed Std All Material Responses Overall                                                                                                                                                                                                                                                                                                                                              |
| Surface Treatment:                                | Cadmium Overall And Chromate Overall                                                                                                                                                                                                                                                                                                                                                   |
| Surface Treatment Document<br>And Classification: | Qq-p-416 Fed Spec Single Treatment Response Overall                                                                                                                                                                                                                                                                                                                                    |
| Thread Size And Series/type Designator:           | 0.164-32 Unjc                                                                                                                                                                                                                                                                                                                                                                          |
| Specification/standard Data:                      | 80205-nas1832 Professional/industrial Association Standard                                                                                                                                                                                                                                                                                                                             |