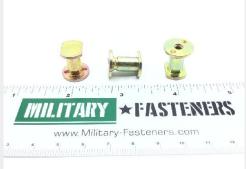

## P/N NAS1832-08-5

### **Description**

NAS1832 series insert

\* Manufacturer certifications are shipped with your order FREE of charge

# P/N NAS1832-08-5 Specifications

| Flange Diameter:                                  | 0.550 Inches Minimum And 0.560 Inches Maximum                                                                                                                                                                                                                                                                                                                                          |
|---------------------------------------------------|----------------------------------------------------------------------------------------------------------------------------------------------------------------------------------------------------------------------------------------------------------------------------------------------------------------------------------------------------------------------------------------|
| Overall Length:                                   | 0.625 Inches Nominal                                                                                                                                                                                                                                                                                                                                                                   |
| Hole Type:                                        | Threaded                                                                                                                                                                                                                                                                                                                                                                               |
| Features Provided:                                | Potting Hole Or Potting Slot                                                                                                                                                                                                                                                                                                                                                           |
| Flange Thickness:                                 | 0.060 Inches Nominal                                                                                                                                                                                                                                                                                                                                                                   |
| Insert Style:                                     | Protruding Flange                                                                                                                                                                                                                                                                                                                                                                      |
| Material:                                         | Steel Comp 1006 Overall Or Steel Comp 1008 Overall Or Steel Comp 1010 Overall Or Steel Comp 1015 Overall Or Steel Comp 1016 Overall Or Steel Comp 1017 Overall Or Steel Comp 1018 Overall Or Steel Comp 1019 Overall Or Steel Comp 1020 Overall Or Steel Comp 1021 Overall Or Steel Comp 1022 Overall Or Steel Comp 1025 Overall Or Steel Comp 1030 Overall Or Steel Comp 1040 Overall |
| lii Material:                                     | Steel Comp 1006 Or Steel Comp 1008 Or Steel Comp 1010 Or Steel Comp 1015 Or Steel Comp 1016 Or Steel Comp 1017 Or Steel Comp 1018 Or Steel Comp 1019 Or Steel Comp 1020 Or Steel Comp 1021 Or Steel Comp 1022 Or Steel Comp 1025 Or Steel Comp 1030 Or Steel Comp 1035 Or Steel Comp 1012 Or Steel Comp 1040 Overall                                                                   |
| Material Document And Classification:             | 66 Fed Std All Material Responses Overall                                                                                                                                                                                                                                                                                                                                              |
| Surface Treatment:                                | Cadmium Overall And Chromate Overall                                                                                                                                                                                                                                                                                                                                                   |
| Surface Treatment Document<br>And Classification: | Qq-p-416 Fed Spec Single Treatment Response Overall                                                                                                                                                                                                                                                                                                                                    |
| Thread Size And Series/type Designator:           | 0.164-32 Unjc                                                                                                                                                                                                                                                                                                                                                                          |
| Specification/standard Data:                      | 80205-nas1832 Professional/industrial Association Standard                                                                                                                                                                                                                                                                                                                             |