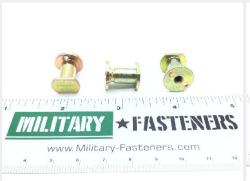

## P/N NAS1832-08-5

### **Description**

NAS1832 series insert

\* Manufacturer certifications are shipped with your order FREE of charge

# P/N NAS1832-08-5 Specifications

| Flange Diameter:                                  | 0.550 Inches Minimum And 0.560 Inches Maximum                                                                                                                                                                                                                                                                                                                                          |
|---------------------------------------------------|----------------------------------------------------------------------------------------------------------------------------------------------------------------------------------------------------------------------------------------------------------------------------------------------------------------------------------------------------------------------------------------|
| Overall Length:                                   | 0.625 Inches Nominal                                                                                                                                                                                                                                                                                                                                                                   |
| Hole Type:                                        | Threaded                                                                                                                                                                                                                                                                                                                                                                               |
| Features Provided:                                | Potting Hole Or Potting Slot                                                                                                                                                                                                                                                                                                                                                           |
| Flange Thickness:                                 | 0.060 Inches Nominal                                                                                                                                                                                                                                                                                                                                                                   |
| Insert Style:                                     | Protruding Flange                                                                                                                                                                                                                                                                                                                                                                      |
| Material:                                         | Steel Comp 1006 Overall Or Steel Comp 1008 Overall Or Steel Comp 1010 Overall Or Steel Comp 1015 Overall Or Steel Comp 1016 Overall Or Steel Comp 1017 Overall Or Steel Comp 1018 Overall Or Steel Comp 1019 Overall Or Steel Comp 1020 Overall Or Steel Comp 1021 Overall Or Steel Comp 1022 Overall Or Steel Comp 1025 Overall Or Steel Comp 1030 Overall Or Steel Comp 1040 Overall |
| lii Material:                                     | Steel Comp 1006 Or Steel Comp 1008 Or Steel Comp 1010 Or Steel Comp 1015 Or Steel Comp 1016 Or Steel Comp 1017 Or Steel Comp 1018 Or Steel Comp 1019 Or Steel Comp 1020 Or Steel Comp 1021 Or Steel Comp 1022 Or Steel Comp 1025 Or Steel Comp 1030 Or Steel Comp 1035 Or Steel Comp 1012 Or Steel Comp 1040 Overall                                                                   |
| Material Document And Classification:             | 66 Fed Std All Material Responses Overall                                                                                                                                                                                                                                                                                                                                              |
| Surface Treatment:                                | Cadmium Overall And Chromate Overall                                                                                                                                                                                                                                                                                                                                                   |
| Surface Treatment Document<br>And Classification: | Qq-p-416 Fed Spec Single Treatment Response Overall                                                                                                                                                                                                                                                                                                                                    |
| Thread Size And Series/type Designator:           | 0.164-32 Unjc                                                                                                                                                                                                                                                                                                                                                                          |
| Specification/standard Data:                      | 80205-nas1832 Professional/industrial Association Standard                                                                                                                                                                                                                                                                                                                             |