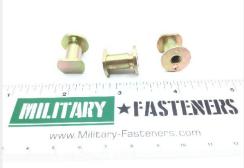

### **Description**

length: 5/8", thread: 10-32, blind threaded sandwich panel, cadmium plated carbon steel, NAS1832 series insert

\* Manufacturer certifications are shipped with your order FREE of charge

# P/N NAS1832-3-5 Specifications

| Flange Diameter:                               | 0.550 Inches Minimum And 0.560 Inches Maximum                                                                                                                                                                                                                                                                                                                                                                     |
|------------------------------------------------|-------------------------------------------------------------------------------------------------------------------------------------------------------------------------------------------------------------------------------------------------------------------------------------------------------------------------------------------------------------------------------------------------------------------|
| Overall Length:                                | 0.625 Inches Nominal                                                                                                                                                                                                                                                                                                                                                                                              |
| Hole Type:                                     | Threaded                                                                                                                                                                                                                                                                                                                                                                                                          |
| Features Provided:                             | Potting Hole Or Potting Slot                                                                                                                                                                                                                                                                                                                                                                                      |
| Flange Thickness:                              | 0.060 Inches Nominal                                                                                                                                                                                                                                                                                                                                                                                              |
| Insert Style:                                  | Protruding Flange                                                                                                                                                                                                                                                                                                                                                                                                 |
| Material:                                      | Steel Comp 1006 Overall Or Steel Comp 1008 Overall Or Steel Comp 1010 Overall Or Steel Comp 1012 Overall Or Steel Comp 1015 Overall Or Steel Comp 1016 Overall Or Steel Comp 1017 Overall Or Steel Comp 1018 Overall Or Steel Comp 1019 Overall Or Steel Comp 1020 Overall Or Steel Comp 1021 Overall Or Steel Comp 1022 Overall Or Steel Comp 1025 Overall Or Steel Comp 1030 Overall Or Steel Comp 1040 Overall |
| lii Material:                                  | Steel Comp 1006 Or Steel Comp 1008 Or Steel Comp 1010 Or Steel Comp 1012 Or Steel Comp 1015 Or Steel Comp 1016 Or Steel Comp 1017 Or Steel Comp 1018 Or Steel Comp 1019 Or Steel Comp 1020 Or Steel Comp 1021 Or Steel Comp 1022 Or Steel Comp 1025 Or Steel Comp 1030 Or Steel Comp 1035 Or Steel Comp 1040 Overall                                                                                              |
| Material Document And Classification:          | 66 Fed Std All Material Responses Overall                                                                                                                                                                                                                                                                                                                                                                         |
| Surface Treatment:                             | Cadmium Overall And Chromate Overall                                                                                                                                                                                                                                                                                                                                                                              |
| Surface Treatment Document And Classification: | Qq-p-416,ty 2,cl 2 Fed Spec Single Treatment Response Overall                                                                                                                                                                                                                                                                                                                                                     |
| Thread Size And Series/type Designator:        | 0.190-32 Unjf                                                                                                                                                                                                                                                                                                                                                                                                     |
| Specification/standard Data:                   | 80205-nas1832 Professional/industrial Association Standard                                                                                                                                                                                                                                                                                                                                                        |