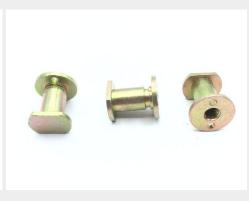

### **Description**

length: 5/8", thread: 10-32, blind threaded sandwich panel, cadmium plated carbon steel, NAS1832 series insert

\* Manufacturer certifications are shipped with your order FREE of charge

# P/N NAS1832-3-5 Specifications

| Flange Diameter:                               | 0.550 Inches Minimum And 0.560 Inches Maximum                                                                                                                                                                                                                                                                                                                                                                     |
|------------------------------------------------|-------------------------------------------------------------------------------------------------------------------------------------------------------------------------------------------------------------------------------------------------------------------------------------------------------------------------------------------------------------------------------------------------------------------|
| Overall Length:                                | 0.625 Inches Nominal                                                                                                                                                                                                                                                                                                                                                                                              |
| Hole Type:                                     | Threaded                                                                                                                                                                                                                                                                                                                                                                                                          |
| Features Provided:                             | Potting Hole Or Potting Slot                                                                                                                                                                                                                                                                                                                                                                                      |
| Flange Thickness:                              | 0.060 Inches Nominal                                                                                                                                                                                                                                                                                                                                                                                              |
| Insert Style:                                  | Protruding Flange                                                                                                                                                                                                                                                                                                                                                                                                 |
| Material:                                      | Steel Comp 1006 Overall Or Steel Comp 1008 Overall Or Steel Comp 1010 Overall Or Steel Comp 1012 Overall Or Steel Comp 1015 Overall Or Steel Comp 1016 Overall Or Steel Comp 1017 Overall Or Steel Comp 1018 Overall Or Steel Comp 1019 Overall Or Steel Comp 1020 Overall Or Steel Comp 1021 Overall Or Steel Comp 1022 Overall Or Steel Comp 1025 Overall Or Steel Comp 1030 Overall Or Steel Comp 1040 Overall |
| lii Material:                                  | Steel Comp 1006 Or Steel Comp 1008 Or Steel Comp 1010 Or Steel Comp 1012 Or Steel Comp 1015 Or Steel Comp 1016 Or Steel Comp 1017 Or Steel Comp 1018 Or Steel Comp 1019 Or Steel Comp 1020 Or Steel Comp 1021 Or Steel Comp 1022 Or Steel Comp 1025 Or Steel Comp 1030 Or Steel Comp 1035 Or Steel Comp 1040 Overall                                                                                              |
| Material Document And Classification:          | 66 Fed Std All Material Responses Overall                                                                                                                                                                                                                                                                                                                                                                         |
| Surface Treatment:                             | Cadmium Overall And Chromate Overall                                                                                                                                                                                                                                                                                                                                                                              |
| Surface Treatment Document And Classification: | Qq-p-416,ty 2,cl 2 Fed Spec Single Treatment Response Overall                                                                                                                                                                                                                                                                                                                                                     |
| Thread Size And Series/type Designator:        | 0.190-32 Unjf                                                                                                                                                                                                                                                                                                                                                                                                     |
| Specification/standard Data:                   | 80205-nas1832 Professional/industrial Association Standard                                                                                                                                                                                                                                                                                                                                                        |