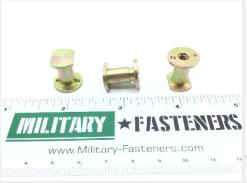

### **Description**

length: 5/8", thread: 10-32, blind threaded sandwich panel, cadmium plated carbon steel, NAS1832 series insert

\* Manufacturer certifications are shipped with your order FREE of charge

# P/N NAS1832-3-5 Specifications

| Flange Diameter:                               | 0.550 Inches Minimum And 0.560 Inches Maximum                                                                                                                                                                                                                                                                                                                                                                     |
|------------------------------------------------|-------------------------------------------------------------------------------------------------------------------------------------------------------------------------------------------------------------------------------------------------------------------------------------------------------------------------------------------------------------------------------------------------------------------|
| Overall Length:                                | 0.625 Inches Nominal                                                                                                                                                                                                                                                                                                                                                                                              |
| Hole Type:                                     | Threaded                                                                                                                                                                                                                                                                                                                                                                                                          |
| Features Provided:                             | Potting Hole Or Potting Slot                                                                                                                                                                                                                                                                                                                                                                                      |
| Flange Thickness:                              | 0.060 Inches Nominal                                                                                                                                                                                                                                                                                                                                                                                              |
| Insert Style:                                  | Protruding Flange                                                                                                                                                                                                                                                                                                                                                                                                 |
| Material:                                      | Steel Comp 1006 Overall Or Steel Comp 1008 Overall Or Steel Comp 1010 Overall Or Steel Comp 1012 Overall Or Steel Comp 1015 Overall Or Steel Comp 1016 Overall Or Steel Comp 1017 Overall Or Steel Comp 1018 Overall Or Steel Comp 1019 Overall Or Steel Comp 1020 Overall Or Steel Comp 1021 Overall Or Steel Comp 1022 Overall Or Steel Comp 1025 Overall Or Steel Comp 1030 Overall Or Steel Comp 1040 Overall |
| lii Material:                                  | Steel Comp 1006 Or Steel Comp 1008 Or Steel Comp 1010 Or Steel Comp 1012 Or Steel Comp 1015 Or Steel Comp 1016 Or Steel Comp 1017 Or Steel Comp 1018 Or Steel Comp 1019 Or Steel Comp 1020 Or Steel Comp 1021 Or Steel Comp 1022 Or Steel Comp 1025 Or Steel Comp 1030 Or Steel Comp 1035 Or Steel Comp 1040 Overall                                                                                              |
| Material Document And Classification:          | 66 Fed Std All Material Responses Overall                                                                                                                                                                                                                                                                                                                                                                         |
| Surface Treatment:                             | Cadmium Overall And Chromate Overall                                                                                                                                                                                                                                                                                                                                                                              |
| Surface Treatment Document And Classification: | Qq-p-416,ty 2,cl 2 Fed Spec Single Treatment Response Overall                                                                                                                                                                                                                                                                                                                                                     |
| Thread Size And Series/type Designator:        | 0.190-32 Unjf                                                                                                                                                                                                                                                                                                                                                                                                     |
| Specification/standard Data:                   | 80205-nas1832 Professional/industrial Association Standard                                                                                                                                                                                                                                                                                                                                                        |