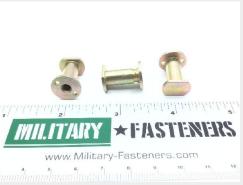

## **Description**

length: 3/4", thread: 10-32, blind threaded sandwich panel, cadmium plated carbon steel, NAS1832 series insert

\* Manufacturer certifications are shipped with your order FREE of charge

# P/N NAS1832-3-6 Specifications

| Flange Diameter:                               | 0.550 Inches Minimum And 0.560 Inches Maximum                                                                                                                                                                                                                                                                                                                                                                     |
|------------------------------------------------|-------------------------------------------------------------------------------------------------------------------------------------------------------------------------------------------------------------------------------------------------------------------------------------------------------------------------------------------------------------------------------------------------------------------|
| Overall Length:                                | 0.750 Inches Nominal                                                                                                                                                                                                                                                                                                                                                                                              |
| Hole Type:                                     | Threaded                                                                                                                                                                                                                                                                                                                                                                                                          |
| Features Provided:                             | Potting Hole Or Potting Slot                                                                                                                                                                                                                                                                                                                                                                                      |
| Flange Thickness:                              | 0.060 Inches Nominal                                                                                                                                                                                                                                                                                                                                                                                              |
| Insert Style:                                  | Protruding Flange                                                                                                                                                                                                                                                                                                                                                                                                 |
| Material:                                      | Steel Comp 1006 Overall Or Steel Comp 1008 Overall Or Steel Comp 1010 Overall Or Steel Comp 1012 Overall Or Steel Comp 1015 Overall Or Steel Comp 1016 Overall Or Steel Comp 1017 Overall Or Steel Comp 1018 Overall Or Steel Comp 1019 Overall Or Steel Comp 1020 Overall Or Steel Comp 1022 Overall Or Steel Comp 1022 Overall Or Steel Comp 1025 Overall Or Steel Comp 1030 Overall Or Steel Comp 1040 Overall |
| lii Material:                                  | Steel Comp 1006 Or Steel Comp 1008 Or Steel Comp 1010 Or Steel Comp 1012 Or Steel Comp 1015 Or Steel Comp 1016 Or Steel Comp 1017 Or Steel Comp 1018 Or Steel Comp 1019 Or Steel Comp 1020 Or Steel Comp 1022 Or Steel Comp 1022 Or Steel Comp 1025 Or Steel Comp 1030 Or Steel Comp 1035 Or Steel Comp 1040 Overall                                                                                              |
| Material Document And Classification:          | 66 Fed Std All Material Responses Overall                                                                                                                                                                                                                                                                                                                                                                         |
| Surface Treatment:                             | Cadmium Overall And Chromate Overall                                                                                                                                                                                                                                                                                                                                                                              |
| Surface Treatment Document And Classification: | Qq-p-416,ty 2,cl 2 Fed Spec Single Treatment Response Overall                                                                                                                                                                                                                                                                                                                                                     |
| Thread Size And Series/type Designator:        | 0.190-32 Unjf                                                                                                                                                                                                                                                                                                                                                                                                     |
| Specification/standard Data:                   | 80205-nas1832 Professional/industrial Association Standard                                                                                                                                                                                                                                                                                                                                                        |