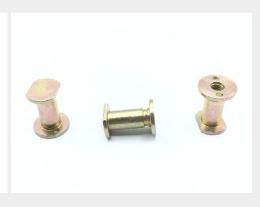

## **Description**

length: 3/4", thread: 10-32, blind threaded sandwich panel, cadmium plated carbon steel, NAS1832 series insert

\* Manufacturer certifications are shipped with your order FREE of charge

# P/N NAS1832-3-6 Specifications

| Flange Diameter:                               | 0.550 Inches Minimum And 0.560 Inches Maximum                                                                                                                                                                                                                                                                                                                                                                     |
|------------------------------------------------|-------------------------------------------------------------------------------------------------------------------------------------------------------------------------------------------------------------------------------------------------------------------------------------------------------------------------------------------------------------------------------------------------------------------|
| Overall Length:                                | 0.750 Inches Nominal                                                                                                                                                                                                                                                                                                                                                                                              |
| Hole Type:                                     | Threaded                                                                                                                                                                                                                                                                                                                                                                                                          |
| Features Provided:                             | Potting Hole Or Potting Slot                                                                                                                                                                                                                                                                                                                                                                                      |
| Flange Thickness:                              | 0.060 Inches Nominal                                                                                                                                                                                                                                                                                                                                                                                              |
| Insert Style:                                  | Protruding Flange                                                                                                                                                                                                                                                                                                                                                                                                 |
| Material:                                      | Steel Comp 1006 Overall Or Steel Comp 1008 Overall Or Steel Comp 1010 Overall Or Steel Comp 1012 Overall Or Steel Comp 1015 Overall Or Steel Comp 1016 Overall Or Steel Comp 1017 Overall Or Steel Comp 1018 Overall Or Steel Comp 1019 Overall Or Steel Comp 1020 Overall Or Steel Comp 1022 Overall Or Steel Comp 1022 Overall Or Steel Comp 1025 Overall Or Steel Comp 1030 Overall Or Steel Comp 1040 Overall |
| lii Material:                                  | Steel Comp 1006 Or Steel Comp 1008 Or Steel Comp 1010 Or Steel Comp 1012 Or Steel Comp 1015 Or Steel Comp 1016 Or Steel Comp 1017 Or Steel Comp 1018 Or Steel Comp 1019 Or Steel Comp 1020 Or Steel Comp 1022 Or Steel Comp 1022 Or Steel Comp 1025 Or Steel Comp 1030 Or Steel Comp 1035 Or Steel Comp 1040 Overall                                                                                              |
| Material Document And Classification:          | 66 Fed Std All Material Responses Overall                                                                                                                                                                                                                                                                                                                                                                         |
| Surface Treatment:                             | Cadmium Overall And Chromate Overall                                                                                                                                                                                                                                                                                                                                                                              |
| Surface Treatment Document And Classification: | Qq-p-416,ty 2,cl 2 Fed Spec Single Treatment Response Overall                                                                                                                                                                                                                                                                                                                                                     |
| Thread Size And Series/type Designator:        | 0.190-32 Unjf                                                                                                                                                                                                                                                                                                                                                                                                     |
| Specification/standard Data:                   | 80205-nas1832 Professional/industrial Association Standard                                                                                                                                                                                                                                                                                                                                                        |