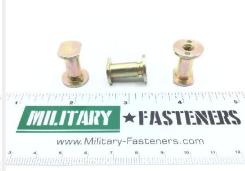

## **Description**

length: 3/4", thread: 10-32, blind threaded sandwich panel, cadmium plated carbon steel, NAS1832 series insert

\* Manufacturer certifications are shipped with your order FREE of charge

# P/N NAS1832-3-6 Specifications

| Flange Diameter:                               | 0.550 Inches Minimum And 0.560 Inches Maximum                                                                                                                                                                                                                                                                                                                                                                     |
|------------------------------------------------|-------------------------------------------------------------------------------------------------------------------------------------------------------------------------------------------------------------------------------------------------------------------------------------------------------------------------------------------------------------------------------------------------------------------|
| Overall Length:                                | 0.750 Inches Nominal                                                                                                                                                                                                                                                                                                                                                                                              |
| Hole Type:                                     | Threaded                                                                                                                                                                                                                                                                                                                                                                                                          |
| Features Provided:                             | Potting Hole Or Potting Slot                                                                                                                                                                                                                                                                                                                                                                                      |
| Flange Thickness:                              | 0.060 Inches Nominal                                                                                                                                                                                                                                                                                                                                                                                              |
| Insert Style:                                  | Protruding Flange                                                                                                                                                                                                                                                                                                                                                                                                 |
| Material:                                      | Steel Comp 1006 Overall Or Steel Comp 1008 Overall Or Steel Comp 1010 Overall Or Steel Comp 1012 Overall Or Steel Comp 1015 Overall Or Steel Comp 1016 Overall Or Steel Comp 1017 Overall Or Steel Comp 1018 Overall Or Steel Comp 1019 Overall Or Steel Comp 1020 Overall Or Steel Comp 1022 Overall Or Steel Comp 1022 Overall Or Steel Comp 1025 Overall Or Steel Comp 1030 Overall Or Steel Comp 1040 Overall |
| lii Material:                                  | Steel Comp 1006 Or Steel Comp 1008 Or Steel Comp 1010 Or Steel Comp 1012 Or Steel Comp 1015 Or Steel Comp 1016 Or Steel Comp 1017 Or Steel Comp 1018 Or Steel Comp 1019 Or Steel Comp 1020 Or Steel Comp 1022 Or Steel Comp 1022 Or Steel Comp 1025 Or Steel Comp 1030 Or Steel Comp 1035 Or Steel Comp 1040 Overall                                                                                              |
| Material Document And Classification:          | 66 Fed Std All Material Responses Overall                                                                                                                                                                                                                                                                                                                                                                         |
| Surface Treatment:                             | Cadmium Overall And Chromate Overall                                                                                                                                                                                                                                                                                                                                                                              |
| Surface Treatment Document And Classification: | Qq-p-416,ty 2,cl 2 Fed Spec Single Treatment Response Overall                                                                                                                                                                                                                                                                                                                                                     |
| Thread Size And Series/type Designator:        | 0.190-32 Unjf                                                                                                                                                                                                                                                                                                                                                                                                     |
| Specification/standard Data:                   | 80205-nas1832 Professional/industrial Association Standard                                                                                                                                                                                                                                                                                                                                                        |