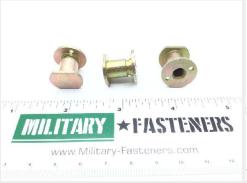

### **Description**

length: 0.625", cadmium, NAS1832 series insert

\* Manufacturer certifications are shipped with your order <u>FREE</u> of charge

# P/N NAS1832-4-5 Specifications

| Flange Diameter:                               | 0.675 Inches Minimum And 0.685 Inches Maximum                                                                                                                                                                                                                                                                                                                                                                     |
|------------------------------------------------|-------------------------------------------------------------------------------------------------------------------------------------------------------------------------------------------------------------------------------------------------------------------------------------------------------------------------------------------------------------------------------------------------------------------|
| Overall Length:                                | 0.625 Inches Nominal                                                                                                                                                                                                                                                                                                                                                                                              |
| Hole Type:                                     | Threaded                                                                                                                                                                                                                                                                                                                                                                                                          |
| Features Provided:                             | Potting Hole Or Potting Slot                                                                                                                                                                                                                                                                                                                                                                                      |
| Flange Thickness:                              | 0.060 Inches Nominal                                                                                                                                                                                                                                                                                                                                                                                              |
| Insert Style:                                  | Protruding Flange                                                                                                                                                                                                                                                                                                                                                                                                 |
| Material:                                      | Steel Comp 1006 Overall Or Steel Comp 1008 Overall Or Steel Comp 1010 Overall Or Steel Comp 1012 Overall Or Steel Comp 1015 Overall Or Steel Comp 1016 Overall Or Steel Comp 1017 Overall Or Steel Comp 1018 Overall Or Steel Comp 1019 Overall Or Steel Comp 1020 Overall Or Steel Comp 1021 Overall Or Steel Comp 1022 Overall Or Steel Comp 1025 Overall Or Steel Comp 1030 Overall Or Steel Comp 1040 Overall |
| lii Material:                                  | Steel Comp 1006 Or Steel Comp 1008 Or Steel Comp 1010 Or Steel Comp 1012 Or Steel Comp 1015 Or Steel Comp 1016 Or Steel Comp 1017 Or Steel Comp 1018 Or Steel Comp 1019 Or Steel Comp 1020 Or Steel Comp 1021 Or Steel Comp 1022 Or Steel Comp 1025 Or Steel Comp 1030 Or Steel Comp 1035 Or Steel Comp 1040 Overall                                                                                              |
| Material Document And Classification:          | 66 Fed Std All Material Responses Overall                                                                                                                                                                                                                                                                                                                                                                         |
| Surface Treatment:                             | Cadmium Overall And Chromate Overall                                                                                                                                                                                                                                                                                                                                                                              |
| Surface Treatment Document And Classification: | Qq-p-416,ty 2,cl 2 Fed Spec Single Treatment Response Overall                                                                                                                                                                                                                                                                                                                                                     |
| Thread Size And Series/type Designator:        | 0.250-28 Unjf                                                                                                                                                                                                                                                                                                                                                                                                     |
| Specification/standard Data:                   | 80205-nas1832 Professional/industrial Association Standard                                                                                                                                                                                                                                                                                                                                                        |