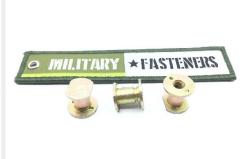

### **Description**

length: 0.625", cadmium, NAS1832 series insert

\* Manufacturer certifications are shipped with your order <u>FREE</u> of charge

# P/N NAS1832-4-5 Specifications

| Flange Diameter:                               | 0.675 Inches Minimum And 0.685 Inches Maximum                                                                                                                                                                                                                                                                                                                                                                     |
|------------------------------------------------|-------------------------------------------------------------------------------------------------------------------------------------------------------------------------------------------------------------------------------------------------------------------------------------------------------------------------------------------------------------------------------------------------------------------|
| Overall Length:                                | 0.625 Inches Nominal                                                                                                                                                                                                                                                                                                                                                                                              |
| Hole Type:                                     | Threaded                                                                                                                                                                                                                                                                                                                                                                                                          |
| Features Provided:                             | Potting Hole Or Potting Slot                                                                                                                                                                                                                                                                                                                                                                                      |
| Flange Thickness:                              | 0.060 Inches Nominal                                                                                                                                                                                                                                                                                                                                                                                              |
| Insert Style:                                  | Protruding Flange                                                                                                                                                                                                                                                                                                                                                                                                 |
| Material:                                      | Steel Comp 1006 Overall Or Steel Comp 1008 Overall Or Steel Comp 1010 Overall Or Steel Comp 1012 Overall Or Steel Comp 1015 Overall Or Steel Comp 1016 Overall Or Steel Comp 1017 Overall Or Steel Comp 1018 Overall Or Steel Comp 1019 Overall Or Steel Comp 1020 Overall Or Steel Comp 1021 Overall Or Steel Comp 1022 Overall Or Steel Comp 1025 Overall Or Steel Comp 1030 Overall Or Steel Comp 1040 Overall |
| lii Material:                                  | Steel Comp 1006 Or Steel Comp 1008 Or Steel Comp 1010 Or Steel Comp 1012 Or Steel Comp 1015 Or Steel Comp 1016 Or Steel Comp 1017 Or Steel Comp 1018 Or Steel Comp 1019 Or Steel Comp 1020 Or Steel Comp 1021 Or Steel Comp 1022 Or Steel Comp 1025 Or Steel Comp 1030 Or Steel Comp 1035 Or Steel Comp 1040 Overall                                                                                              |
| Material Document And Classification:          | 66 Fed Std All Material Responses Overall                                                                                                                                                                                                                                                                                                                                                                         |
| Surface Treatment:                             | Cadmium Overall And Chromate Overall                                                                                                                                                                                                                                                                                                                                                                              |
| Surface Treatment Document And Classification: | Qq-p-416,ty 2,cl 2 Fed Spec Single Treatment Response Overall                                                                                                                                                                                                                                                                                                                                                     |
| Thread Size And Series/type Designator:        | 0.250-28 Unjf                                                                                                                                                                                                                                                                                                                                                                                                     |
| Specification/standard Data:                   | 80205-nas1832 Professional/industrial Association Standard                                                                                                                                                                                                                                                                                                                                                        |