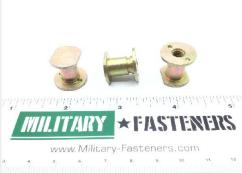

### **Description**

length: 0.625", cadmium, NAS1832 series insert

\* Manufacturer certifications are shipped with your order <u>FREE</u> of charge

# P/N NAS1832-4-5 Specifications

| Flange Diameter:                               | 0.675 Inches Minimum And 0.685 Inches Maximum                                                                                                                                                                                                                                                                                                                                                                     |
|------------------------------------------------|-------------------------------------------------------------------------------------------------------------------------------------------------------------------------------------------------------------------------------------------------------------------------------------------------------------------------------------------------------------------------------------------------------------------|
| Overall Length:                                | 0.625 Inches Nominal                                                                                                                                                                                                                                                                                                                                                                                              |
| Hole Type:                                     | Threaded                                                                                                                                                                                                                                                                                                                                                                                                          |
| Features Provided:                             | Potting Hole Or Potting Slot                                                                                                                                                                                                                                                                                                                                                                                      |
| Flange Thickness:                              | 0.060 Inches Nominal                                                                                                                                                                                                                                                                                                                                                                                              |
| Insert Style:                                  | Protruding Flange                                                                                                                                                                                                                                                                                                                                                                                                 |
| Material:                                      | Steel Comp 1006 Overall Or Steel Comp 1008 Overall Or Steel Comp 1010 Overall Or Steel Comp 1012 Overall Or Steel Comp 1015 Overall Or Steel Comp 1016 Overall Or Steel Comp 1017 Overall Or Steel Comp 1018 Overall Or Steel Comp 1019 Overall Or Steel Comp 1020 Overall Or Steel Comp 1021 Overall Or Steel Comp 1022 Overall Or Steel Comp 1025 Overall Or Steel Comp 1030 Overall Or Steel Comp 1040 Overall |
| lii Material:                                  | Steel Comp 1006 Or Steel Comp 1008 Or Steel Comp 1010 Or Steel Comp 1012 Or Steel Comp 1015 Or Steel Comp 1016 Or Steel Comp 1017 Or Steel Comp 1018 Or Steel Comp 1019 Or Steel Comp 1020 Or Steel Comp 1021 Or Steel Comp 1022 Or Steel Comp 1025 Or Steel Comp 1030 Or Steel Comp 1035 Or Steel Comp 1040 Overall                                                                                              |
| Material Document And Classification:          | 66 Fed Std All Material Responses Overall                                                                                                                                                                                                                                                                                                                                                                         |
| Surface Treatment:                             | Cadmium Overall And Chromate Overall                                                                                                                                                                                                                                                                                                                                                                              |
| Surface Treatment Document And Classification: | Qq-p-416,ty 2,cl 2 Fed Spec Single Treatment Response Overall                                                                                                                                                                                                                                                                                                                                                     |
| Thread Size And Series/type Designator:        | 0.250-28 Unjf                                                                                                                                                                                                                                                                                                                                                                                                     |
| Specification/standard Data:                   | 80205-nas1832 Professional/industrial Association Standard                                                                                                                                                                                                                                                                                                                                                        |