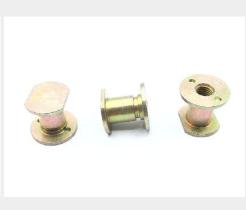

### **Description**

length: 0.625", cadmium, NAS1832 series insert

\* Manufacturer certifications are shipped with your order <u>FREE</u> of charge

# P/N NAS1832-4-5 Specifications

| Flange Diameter:                               | 0.675 Inches Minimum And 0.685 Inches Maximum                                                                                                                                                                                                                                                                                                                                                                     |
|------------------------------------------------|-------------------------------------------------------------------------------------------------------------------------------------------------------------------------------------------------------------------------------------------------------------------------------------------------------------------------------------------------------------------------------------------------------------------|
| Overall Length:                                | 0.625 Inches Nominal                                                                                                                                                                                                                                                                                                                                                                                              |
| Hole Type:                                     | Threaded                                                                                                                                                                                                                                                                                                                                                                                                          |
| Features Provided:                             | Potting Hole Or Potting Slot                                                                                                                                                                                                                                                                                                                                                                                      |
| Flange Thickness:                              | 0.060 Inches Nominal                                                                                                                                                                                                                                                                                                                                                                                              |
| Insert Style:                                  | Protruding Flange                                                                                                                                                                                                                                                                                                                                                                                                 |
| Material:                                      | Steel Comp 1006 Overall Or Steel Comp 1008 Overall Or Steel Comp 1010 Overall Or Steel Comp 1012 Overall Or Steel Comp 1015 Overall Or Steel Comp 1016 Overall Or Steel Comp 1017 Overall Or Steel Comp 1018 Overall Or Steel Comp 1019 Overall Or Steel Comp 1020 Overall Or Steel Comp 1021 Overall Or Steel Comp 1022 Overall Or Steel Comp 1025 Overall Or Steel Comp 1030 Overall Or Steel Comp 1040 Overall |
| lii Material:                                  | Steel Comp 1006 Or Steel Comp 1008 Or Steel Comp 1010 Or Steel Comp 1012 Or Steel Comp 1015 Or Steel Comp 1016 Or Steel Comp 1017 Or Steel Comp 1018 Or Steel Comp 1019 Or Steel Comp 1020 Or Steel Comp 1021 Or Steel Comp 1022 Or Steel Comp 1025 Or Steel Comp 1030 Or Steel Comp 1035 Or Steel Comp 1040 Overall                                                                                              |
| Material Document And Classification:          | 66 Fed Std All Material Responses Overall                                                                                                                                                                                                                                                                                                                                                                         |
| Surface Treatment:                             | Cadmium Overall And Chromate Overall                                                                                                                                                                                                                                                                                                                                                                              |
| Surface Treatment Document And Classification: | Qq-p-416,ty 2,cl 2 Fed Spec Single Treatment Response Overall                                                                                                                                                                                                                                                                                                                                                     |
| Thread Size And Series/type Designator:        | 0.250-28 Unjf                                                                                                                                                                                                                                                                                                                                                                                                     |
| Specification/standard Data:                   | 80205-nas1832 Professional/industrial Association Standard                                                                                                                                                                                                                                                                                                                                                        |