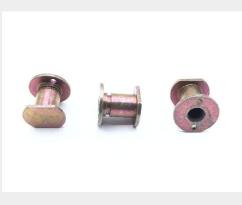

# P/N NAS1832-4-5M

### **Description**

NAS1832 series insert

\* Manufacturer certifications are shipped with your order FREE of charge

# P/N NAS1832-4-5M Specifications

| Flange Diameter:                                  | 0.675 Inches Minimum And 0.685 Inches Maximum                                                                                                                                                                                                                                                                                                                                                                     |
|---------------------------------------------------|-------------------------------------------------------------------------------------------------------------------------------------------------------------------------------------------------------------------------------------------------------------------------------------------------------------------------------------------------------------------------------------------------------------------|
| Overall Length:                                   | 0.625 Inches Nominal                                                                                                                                                                                                                                                                                                                                                                                              |
| Hole Type:                                        | Threaded                                                                                                                                                                                                                                                                                                                                                                                                          |
| Features Provided:                                | Potting Hole Or Potting Slot                                                                                                                                                                                                                                                                                                                                                                                      |
| Flange Thickness:                                 | 0.060 Inches Nominal                                                                                                                                                                                                                                                                                                                                                                                              |
| Insert Style:                                     | Protruding Flange                                                                                                                                                                                                                                                                                                                                                                                                 |
| Special Features:                                 | Solid Film Lubricant On Insdie Of Insert Only                                                                                                                                                                                                                                                                                                                                                                     |
| Material:                                         | Steel Comp 1006 Overall Or Steel Comp 1008 Overall Or Steel Comp 1010 Overall Or Steel Comp 1012 Overall Or Steel Comp 1015 Overall Or Steel Comp 1016 Overall Or Steel Comp 1017 Overall Or Steel Comp 1018 Overall Or Steel Comp 1019 Overall Or Steel Comp 1020 Overall Or Steel Comp 1021 Overall Or Steel Comp 1022 Overall Or Steel Comp 1025 Overall Or Steel Comp 1030 Overall Or Steel Comp 1040 Overall |
| Material Document And Classification:             | 66 Fed Std All Material Responses Overall                                                                                                                                                                                                                                                                                                                                                                         |
| Surface Treatment:                                | Cadmium Overall And Chromate Overall                                                                                                                                                                                                                                                                                                                                                                              |
| Surface Treatment Document<br>And Classification: | Qq-p-416,ty 2,cl 2 Fed Spec Single Treatment Response Overall                                                                                                                                                                                                                                                                                                                                                     |
| Thread Size And Series/type Designator:           | 0.250-28 Unjf                                                                                                                                                                                                                                                                                                                                                                                                     |
| Specification/standard Data:                      | 80205-nas1832 Professional/industrial Association Standard                                                                                                                                                                                                                                                                                                                                                        |
|                                                   |                                                                                                                                                                                                                                                                                                                                                                                                                   |