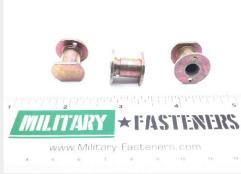

# P/N NAS1832-4-5M

### **Description**

NAS1832 series insert

\* Manufacturer certifications are shipped with your order FREE of charge

# P/N NAS1832-4-5M Specifications

| Flange Diameter:                                  | 0.675 Inches Minimum And 0.685 Inches Maximum                                                                                                                                                                                                                                                                                                                                                                     |
|---------------------------------------------------|-------------------------------------------------------------------------------------------------------------------------------------------------------------------------------------------------------------------------------------------------------------------------------------------------------------------------------------------------------------------------------------------------------------------|
| Overall Length:                                   | 0.625 Inches Nominal                                                                                                                                                                                                                                                                                                                                                                                              |
| Hole Type:                                        | Threaded                                                                                                                                                                                                                                                                                                                                                                                                          |
| Features Provided:                                | Potting Hole Or Potting Slot                                                                                                                                                                                                                                                                                                                                                                                      |
| Flange Thickness:                                 | 0.060 Inches Nominal                                                                                                                                                                                                                                                                                                                                                                                              |
| Insert Style:                                     | Protruding Flange                                                                                                                                                                                                                                                                                                                                                                                                 |
| Special Features:                                 | Solid Film Lubricant On Insdie Of Insert Only                                                                                                                                                                                                                                                                                                                                                                     |
| Material:                                         | Steel Comp 1006 Overall Or Steel Comp 1008 Overall Or Steel Comp 1010 Overall Or Steel Comp 1012 Overall Or Steel Comp 1015 Overall Or Steel Comp 1016 Overall Or Steel Comp 1017 Overall Or Steel Comp 1018 Overall Or Steel Comp 1019 Overall Or Steel Comp 1020 Overall Or Steel Comp 1021 Overall Or Steel Comp 1022 Overall Or Steel Comp 1025 Overall Or Steel Comp 1030 Overall Or Steel Comp 1040 Overall |
| Material Document And Classification:             | 66 Fed Std All Material Responses Overall                                                                                                                                                                                                                                                                                                                                                                         |
| Surface Treatment:                                | Cadmium Overall And Chromate Overall                                                                                                                                                                                                                                                                                                                                                                              |
| Surface Treatment Document<br>And Classification: | Qq-p-416,ty 2,cl 2 Fed Spec Single Treatment Response Overall                                                                                                                                                                                                                                                                                                                                                     |
| Thread Size And Series/type Designator:           | 0.250-28 Unjf                                                                                                                                                                                                                                                                                                                                                                                                     |
| Specification/standard Data:                      | 80205-nas1832 Professional/industrial Association Standard                                                                                                                                                                                                                                                                                                                                                        |
|                                                   |                                                                                                                                                                                                                                                                                                                                                                                                                   |