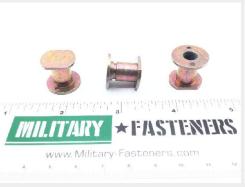

# P/N NAS1832-4-5M

### **Description**

NAS1832 series insert

\* Manufacturer certifications are shipped with your order FREE of charge

# P/N NAS1832-4-5M Specifications

| Flange Diameter:                                  | 0.675 Inches Minimum And 0.685 Inches Maximum                                                                                                                                                                                                                                                                                                                                                                     |
|---------------------------------------------------|-------------------------------------------------------------------------------------------------------------------------------------------------------------------------------------------------------------------------------------------------------------------------------------------------------------------------------------------------------------------------------------------------------------------|
| Overall Length:                                   | 0.625 Inches Nominal                                                                                                                                                                                                                                                                                                                                                                                              |
| Hole Type:                                        | Threaded                                                                                                                                                                                                                                                                                                                                                                                                          |
| Features Provided:                                | Potting Hole Or Potting Slot                                                                                                                                                                                                                                                                                                                                                                                      |
| Flange Thickness:                                 | 0.060 Inches Nominal                                                                                                                                                                                                                                                                                                                                                                                              |
| Insert Style:                                     | Protruding Flange                                                                                                                                                                                                                                                                                                                                                                                                 |
| Special Features:                                 | Solid Film Lubricant On Insdie Of Insert Only                                                                                                                                                                                                                                                                                                                                                                     |
| Material:                                         | Steel Comp 1006 Overall Or Steel Comp 1008 Overall Or Steel Comp 1010 Overall Or Steel Comp 1012 Overall Or Steel Comp 1015 Overall Or Steel Comp 1016 Overall Or Steel Comp 1017 Overall Or Steel Comp 1018 Overall Or Steel Comp 1019 Overall Or Steel Comp 1020 Overall Or Steel Comp 1021 Overall Or Steel Comp 1022 Overall Or Steel Comp 1025 Overall Or Steel Comp 1030 Overall Or Steel Comp 1040 Overall |
| Material Document And Classification:             | 66 Fed Std All Material Responses Overall                                                                                                                                                                                                                                                                                                                                                                         |
| Surface Treatment:                                | Cadmium Overall And Chromate Overall                                                                                                                                                                                                                                                                                                                                                                              |
| Surface Treatment Document<br>And Classification: | Qq-p-416,ty 2,cl 2 Fed Spec Single Treatment Response Overall                                                                                                                                                                                                                                                                                                                                                     |
| Thread Size And Series/type Designator:           | 0.250-28 Unjf                                                                                                                                                                                                                                                                                                                                                                                                     |
| Specification/standard Data:                      | 80205-nas1832 Professional/industrial Association Standard                                                                                                                                                                                                                                                                                                                                                        |
|                                                   |                                                                                                                                                                                                                                                                                                                                                                                                                   |