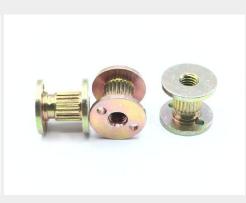

### **Description**

length: 0.50", thread: 10-32, thru threaded sandwich panel, cadmium plated carbon steel

\* Manufacturer certifications are shipped with your order FREE of charge

# P/N NAS1833-3-500 Specifications

| Flange Diameter:                                  | 0.550 Inches Minimum And 0.560 Inches Maximum                                                                                                                                                                                                                                                                                                                                                                     |
|---------------------------------------------------|-------------------------------------------------------------------------------------------------------------------------------------------------------------------------------------------------------------------------------------------------------------------------------------------------------------------------------------------------------------------------------------------------------------------|
| Overall Length:                                   | 0.500 Inches Nominal                                                                                                                                                                                                                                                                                                                                                                                              |
| Hole Type:                                        | Threaded                                                                                                                                                                                                                                                                                                                                                                                                          |
| Features Provided:                                | Potting Hole And Potting Slot                                                                                                                                                                                                                                                                                                                                                                                     |
| Flange Thickness:                                 | 0.060 Inches Nominal                                                                                                                                                                                                                                                                                                                                                                                              |
| Insert Style:                                     | Protruding Flange                                                                                                                                                                                                                                                                                                                                                                                                 |
| Material:                                         | Steel Comp 1006 Overall Or Steel Comp 1008 Overall Or Steel Comp 1010 Overall Or Steel Comp 1012 Overall Or Steel Comp 1015 Overall Or Steel Comp 1016 Overall Or Steel Comp 1017 Overall Or Steel Comp 1018 Overall Or Steel Comp 1019 Overall Or Steel Comp 1020 Overall Or Steel Comp 1021 Overall Or Steel Comp 1022 Overall Or Steel Comp 1025 Overall Or Steel Comp 1030 Overall Or Steel Comp 1040 Overall |
| Material Document And Classification:             | 66 Assn Std All Material Responses Overall                                                                                                                                                                                                                                                                                                                                                                        |
| Surface Treatment:                                | Cadmium Overall And Chromate Overall                                                                                                                                                                                                                                                                                                                                                                              |
| Surface Treatment Document<br>And Classification: | Qq-p-416,ty 2,cl 2 Fed Spec Single Treatment Response Overall                                                                                                                                                                                                                                                                                                                                                     |
| Thread Size And Series/type Designator:           | 0.190-32 Unjf                                                                                                                                                                                                                                                                                                                                                                                                     |
| Specification/standard Data:                      | 80205-nas1833 Professional/industrial Association Standard                                                                                                                                                                                                                                                                                                                                                        |