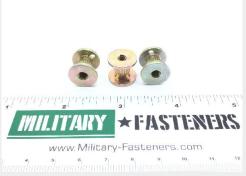

### **Description**

length: 0.50", thread: 10-32, thru threaded sandwich panel, cadmium plated carbon steel

\* Manufacturer certifications are shipped with your order FREE of charge

# P/N NAS1833-3-500 Specifications

| Flange Diameter:                                  | 0.550 Inches Minimum And 0.560 Inches Maximum                                                                                                                                                                                                                                                                                                                                                                     |
|---------------------------------------------------|-------------------------------------------------------------------------------------------------------------------------------------------------------------------------------------------------------------------------------------------------------------------------------------------------------------------------------------------------------------------------------------------------------------------|
| Overall Length:                                   | 0.500 Inches Nominal                                                                                                                                                                                                                                                                                                                                                                                              |
| Hole Type:                                        | Threaded                                                                                                                                                                                                                                                                                                                                                                                                          |
| Features Provided:                                | Potting Hole And Potting Slot                                                                                                                                                                                                                                                                                                                                                                                     |
| Flange Thickness:                                 | 0.060 Inches Nominal                                                                                                                                                                                                                                                                                                                                                                                              |
| Insert Style:                                     | Protruding Flange                                                                                                                                                                                                                                                                                                                                                                                                 |
| Material:                                         | Steel Comp 1006 Overall Or Steel Comp 1008 Overall Or Steel Comp 1010 Overall Or Steel Comp 1012 Overall Or Steel Comp 1015 Overall Or Steel Comp 1016 Overall Or Steel Comp 1017 Overall Or Steel Comp 1018 Overall Or Steel Comp 1019 Overall Or Steel Comp 1020 Overall Or Steel Comp 1021 Overall Or Steel Comp 1022 Overall Or Steel Comp 1025 Overall Or Steel Comp 1030 Overall Or Steel Comp 1040 Overall |
| Material Document And Classification:             | 66 Assn Std All Material Responses Overall                                                                                                                                                                                                                                                                                                                                                                        |
| Surface Treatment:                                | Cadmium Overall And Chromate Overall                                                                                                                                                                                                                                                                                                                                                                              |
| Surface Treatment Document<br>And Classification: | Qq-p-416,ty 2,cl 2 Fed Spec Single Treatment Response Overall                                                                                                                                                                                                                                                                                                                                                     |
| Thread Size And Series/type Designator:           | 0.190-32 Unjf                                                                                                                                                                                                                                                                                                                                                                                                     |
| Specification/standard Data:                      | 80205-nas1833 Professional/industrial Association Standard                                                                                                                                                                                                                                                                                                                                                        |