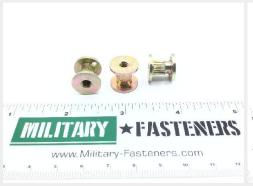

### **Description**

length: 0.50", thread: 10-32, thru threaded sandwich panel, cadmium plated carbon steel

\* Manufacturer certifications are shipped with your order FREE of charge

# P/N NAS1833-3-500 Specifications

| Flange Diameter:                                  | 0.550 Inches Minimum And 0.560 Inches Maximum                                                                                                                                                                                                                                                                                                                                                                     |
|---------------------------------------------------|-------------------------------------------------------------------------------------------------------------------------------------------------------------------------------------------------------------------------------------------------------------------------------------------------------------------------------------------------------------------------------------------------------------------|
| Overall Length:                                   | 0.500 Inches Nominal                                                                                                                                                                                                                                                                                                                                                                                              |
| Hole Type:                                        | Threaded                                                                                                                                                                                                                                                                                                                                                                                                          |
| Features Provided:                                | Potting Hole And Potting Slot                                                                                                                                                                                                                                                                                                                                                                                     |
| Flange Thickness:                                 | 0.060 Inches Nominal                                                                                                                                                                                                                                                                                                                                                                                              |
| Insert Style:                                     | Protruding Flange                                                                                                                                                                                                                                                                                                                                                                                                 |
| Material:                                         | Steel Comp 1006 Overall Or Steel Comp 1008 Overall Or Steel Comp 1010 Overall Or Steel Comp 1012 Overall Or Steel Comp 1015 Overall Or Steel Comp 1016 Overall Or Steel Comp 1017 Overall Or Steel Comp 1018 Overall Or Steel Comp 1019 Overall Or Steel Comp 1020 Overall Or Steel Comp 1021 Overall Or Steel Comp 1022 Overall Or Steel Comp 1025 Overall Or Steel Comp 1030 Overall Or Steel Comp 1040 Overall |
| Material Document And Classification:             | 66 Assn Std All Material Responses Overall                                                                                                                                                                                                                                                                                                                                                                        |
| Surface Treatment:                                | Cadmium Overall And Chromate Overall                                                                                                                                                                                                                                                                                                                                                                              |
| Surface Treatment Document<br>And Classification: | Qq-p-416,ty 2,cl 2 Fed Spec Single Treatment Response Overall                                                                                                                                                                                                                                                                                                                                                     |
| Thread Size And Series/type Designator:           | 0.190-32 Unjf                                                                                                                                                                                                                                                                                                                                                                                                     |
| Specification/standard Data:                      | 80205-nas1833 Professional/industrial Association Standard                                                                                                                                                                                                                                                                                                                                                        |