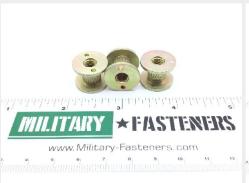

# P/N NAS1833-4-500

### **Description**

length: 0.50", thread: 1/4-28, sandwich panel, cadmium plated carbon steel, NAS1833 series insert

\* Manufacturer certifications are shipped with your order FREE of charge

# P/N NAS1833-4-500 Specifications

| Flange Diameter:                                  | 0.675 Inches Minimum And 0.685 Inches Maximum                                                                                                                                                                                                                                                                                                                                          |
|---------------------------------------------------|----------------------------------------------------------------------------------------------------------------------------------------------------------------------------------------------------------------------------------------------------------------------------------------------------------------------------------------------------------------------------------------|
| Overall Length:                                   | 0.500 Inches Nominal                                                                                                                                                                                                                                                                                                                                                                   |
| Hole Type:                                        | Threaded                                                                                                                                                                                                                                                                                                                                                                               |
| Features Provided:                                | Potting Hole Or Potting Slot                                                                                                                                                                                                                                                                                                                                                           |
| Flange Thickness:                                 | 0.060 Inches Nominal                                                                                                                                                                                                                                                                                                                                                                   |
| Insert Style:                                     | Protruding Flange                                                                                                                                                                                                                                                                                                                                                                      |
| Material:                                         | Steel Comp 1006 Overall Or Steel Comp 1008 Overall Or Steel Comp 1010 Overall Or Steel Comp 1012 Overall Or Steel Comp 1016 Overall Or Steel Comp 1017 Overall Or Steel Comp 1018 Overall Or Steel Comp 1019 Overall Or Steel Comp 1020 Overall Or Steel Comp 1021 Overall Or Steel Comp 1022 Overall Or Steel Comp 1025 Overall Or Steel Comp 1030 Overall Or Steel Comp 1040 Overall |
| Material Document And Classification:             | 66 Assn Std All Material Responses Overall                                                                                                                                                                                                                                                                                                                                             |
| Surface Treatment:                                | Cadmium Overall And Chromate Overall                                                                                                                                                                                                                                                                                                                                                   |
| Surface Treatment Document<br>And Classification: | Qq-p-416,ty 2,cl 2 Fed Spec Single Treatment Response Overall                                                                                                                                                                                                                                                                                                                          |
| Thread Size And Series/type Designator:           | 0.250-28 Unjf                                                                                                                                                                                                                                                                                                                                                                          |
| Specification/standard Data:                      | 80205-na1833 Professional/industrial Association Standard                                                                                                                                                                                                                                                                                                                              |