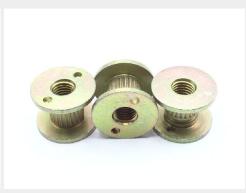

# P/N NAS1833-4-500

### **Description**

length: 0.50", thread: 1/4-28, sandwich panel, cadmium plated carbon steel, NAS1833 series insert

\* Manufacturer certifications are shipped with your order FREE of charge

# P/N NAS1833-4-500 Specifications

| Flange Diameter:                                  | 0.675 Inches Minimum And 0.685 Inches Maximum                                                                                                                                                                                                                                                                                                                                          |
|---------------------------------------------------|----------------------------------------------------------------------------------------------------------------------------------------------------------------------------------------------------------------------------------------------------------------------------------------------------------------------------------------------------------------------------------------|
| Overall Length:                                   | 0.500 Inches Nominal                                                                                                                                                                                                                                                                                                                                                                   |
| Hole Type:                                        | Threaded                                                                                                                                                                                                                                                                                                                                                                               |
| Features Provided:                                | Potting Hole Or Potting Slot                                                                                                                                                                                                                                                                                                                                                           |
| Flange Thickness:                                 | 0.060 Inches Nominal                                                                                                                                                                                                                                                                                                                                                                   |
| Insert Style:                                     | Protruding Flange                                                                                                                                                                                                                                                                                                                                                                      |
| Material:                                         | Steel Comp 1006 Overall Or Steel Comp 1008 Overall Or Steel Comp 1010 Overall Or Steel Comp 1012 Overall Or Steel Comp 1016 Overall Or Steel Comp 1017 Overall Or Steel Comp 1018 Overall Or Steel Comp 1019 Overall Or Steel Comp 1020 Overall Or Steel Comp 1021 Overall Or Steel Comp 1022 Overall Or Steel Comp 1025 Overall Or Steel Comp 1030 Overall Or Steel Comp 1040 Overall |
| Material Document And Classification:             | 66 Assn Std All Material Responses Overall                                                                                                                                                                                                                                                                                                                                             |
| Surface Treatment:                                | Cadmium Overall And Chromate Overall                                                                                                                                                                                                                                                                                                                                                   |
| Surface Treatment Document<br>And Classification: | Qq-p-416,ty 2,cl 2 Fed Spec Single Treatment Response Overall                                                                                                                                                                                                                                                                                                                          |
| Thread Size And Series/type Designator:           | 0.250-28 Unjf                                                                                                                                                                                                                                                                                                                                                                          |
| Specification/standard Data:                      | 80205-na1833 Professional/industrial Association Standard                                                                                                                                                                                                                                                                                                                              |