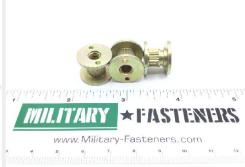

# P/N NAS1833-4-500

### **Description**

length: 0.50", thread: 1/4-28, sandwich panel, cadmium plated carbon steel, NAS1833 series insert

\* Manufacturer certifications are shipped with your order FREE of charge

# P/N NAS1833-4-500 Specifications

| Flange Diameter:                                  | 0.675 Inches Minimum And 0.685 Inches Maximum                                                                                                                                                                                                                                                                                                                                          |
|---------------------------------------------------|----------------------------------------------------------------------------------------------------------------------------------------------------------------------------------------------------------------------------------------------------------------------------------------------------------------------------------------------------------------------------------------|
| Overall Length:                                   | 0.500 Inches Nominal                                                                                                                                                                                                                                                                                                                                                                   |
| Hole Type:                                        | Threaded                                                                                                                                                                                                                                                                                                                                                                               |
| Features Provided:                                | Potting Hole Or Potting Slot                                                                                                                                                                                                                                                                                                                                                           |
| Flange Thickness:                                 | 0.060 Inches Nominal                                                                                                                                                                                                                                                                                                                                                                   |
| Insert Style:                                     | Protruding Flange                                                                                                                                                                                                                                                                                                                                                                      |
| Material:                                         | Steel Comp 1006 Overall Or Steel Comp 1008 Overall Or Steel Comp 1010 Overall Or Steel Comp 1012 Overall Or Steel Comp 1016 Overall Or Steel Comp 1017 Overall Or Steel Comp 1018 Overall Or Steel Comp 1019 Overall Or Steel Comp 1020 Overall Or Steel Comp 1021 Overall Or Steel Comp 1022 Overall Or Steel Comp 1025 Overall Or Steel Comp 1030 Overall Or Steel Comp 1040 Overall |
| Material Document And Classification:             | 66 Assn Std All Material Responses Overall                                                                                                                                                                                                                                                                                                                                             |
| Surface Treatment:                                | Cadmium Overall And Chromate Overall                                                                                                                                                                                                                                                                                                                                                   |
| Surface Treatment Document<br>And Classification: | Qq-p-416,ty 2,cl 2 Fed Spec Single Treatment Response Overall                                                                                                                                                                                                                                                                                                                          |
| Thread Size And Series/type Designator:           | 0.250-28 Unjf                                                                                                                                                                                                                                                                                                                                                                          |
| Specification/standard Data:                      | 80205-na1833 Professional/industrial Association Standard                                                                                                                                                                                                                                                                                                                              |