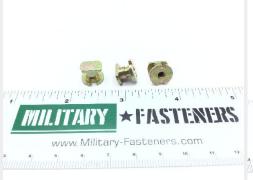

# P/N NAS1836-06-11

### **Description**

length: 0.343", thread: 6-32, insert, blind threaded sandwich panel, lightweight, cadmium plated carbon steel

\* Manufacturer certifications are shipped with your order <u>FREE</u> of charge

# P/N NAS1836-06-11 Specifications

| Flange Diameter:                               | 0.441 Inches Minimum And 0.451 Inches Maximum                      |
|------------------------------------------------|--------------------------------------------------------------------|
| Flange Thickness:                              | 0.060 Inches Nominal                                               |
| Length:                                        | 0.343 Inches Nominal                                               |
| Insert Size:                                   | 0.260 In. Dia                                                      |
| Features Provided:                             | Individually Keyed                                                 |
| Material:                                      | Steel Overall                                                      |
| Material Document And Classification:          | Fed Std 66 Fed Std Single Material Response Overall                |
| Surface Treatment:                             | Cadmium Overall And Chromate Overall                               |
| Surface Treatment Document And Classification: | Qq-p-416,type 2,class 2 Fed Spec Single Treatment Response Overall |
| Specification/standard Data:                   | 80205-nas1836 Professional/industrial Association Standard         |