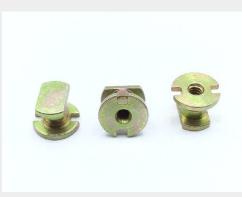

# P/N NAS1836-06-11

### **Description**

length: 0.343", thread: 6-32, insert, blind threaded sandwich panel, lightweight, cadmium plated carbon steel

\* Manufacturer certifications are shipped with your order <u>FREE</u> of charge

# P/N NAS1836-06-11 Specifications

| Flange Diameter:                               | 0.441 Inches Minimum And 0.451 Inches Maximum                      |
|------------------------------------------------|--------------------------------------------------------------------|
| Flange Thickness:                              | 0.060 Inches Nominal                                               |
| Length:                                        | 0.343 Inches Nominal                                               |
| Insert Size:                                   | 0.260 In. Dia                                                      |
| Features Provided:                             | Individually Keyed                                                 |
| Material:                                      | Steel Overall                                                      |
| Material Document And Classification:          | Fed Std 66 Fed Std Single Material Response Overall                |
| Surface Treatment:                             | Cadmium Overall And Chromate Overall                               |
| Surface Treatment Document And Classification: | Qq-p-416,type 2,class 2 Fed Spec Single Treatment Response Overall |
| Specification/standard Data:                   | 80205-nas1836 Professional/industrial Association Standard         |