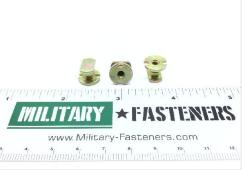

# P/N NAS1836-06-11

### **Description**

length: 0.343", thread: 6-32, insert, blind threaded sandwich panel, lightweight, cadmium plated carbon steel

\* Manufacturer certifications are shipped with your order <u>FREE</u> of charge

# P/N NAS1836-06-11 Specifications

| Flange Diameter:                               | 0.441 Inches Minimum And 0.451 Inches Maximum                      |
|------------------------------------------------|--------------------------------------------------------------------|
| Flange Thickness:                              | 0.060 Inches Nominal                                               |
| Length:                                        | 0.343 Inches Nominal                                               |
| Insert Size:                                   | 0.260 In. Dia                                                      |
| Features Provided:                             | Individually Keyed                                                 |
| Material:                                      | Steel Overall                                                      |
| Material Document And Classification:          | Fed Std 66 Fed Std Single Material Response Overall                |
| Surface Treatment:                             | Cadmium Overall And Chromate Overall                               |
| Surface Treatment Document And Classification: | Qq-p-416,type 2,class 2 Fed Spec Single Treatment Response Overall |
| Specification/standard Data:                   | 80205-nas1836 Professional/industrial Association Standard         |