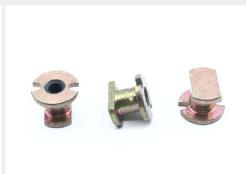

### **Description**

NAS1836-08-11M Screw Thread Insert

\* Manufacturer certifications are shipped with your order FREE of charge

# P/N NAS1836-08-11M Specifications

| Flange Diameter:                        | 0.441 Inches Minimum And 0.451 Inches Maximum                                                                                                                                                                                                                                                                                                                                                                     |
|-----------------------------------------|-------------------------------------------------------------------------------------------------------------------------------------------------------------------------------------------------------------------------------------------------------------------------------------------------------------------------------------------------------------------------------------------------------------------|
| Sleeve Diameter:                        | 0.260 Inches Nominal                                                                                                                                                                                                                                                                                                                                                                                              |
| Hole Type:                              | Threaded                                                                                                                                                                                                                                                                                                                                                                                                          |
| Features Provided:                      | Potting Hole Or Potting Slot                                                                                                                                                                                                                                                                                                                                                                                      |
| Flange Thickness:                       | 0.060 Inches Nominal                                                                                                                                                                                                                                                                                                                                                                                              |
| Insert Style:                           | Protruding Flange                                                                                                                                                                                                                                                                                                                                                                                                 |
| Material:                               | Steel Comp 1006 Overall Or Steel Comp 1008 Overall Or Steel Comp 1010 Overall Or Steel Comp 1012 Overall Or Steel Comp 1015 Overall Or Steel Comp 1016 Overall Or Steel Comp 1017 Overall Or Steel Comp 1018 Overall Or Steel Comp 1019 Overall Or Steel Comp 1020 Overall Or Steel Comp 1021 Overall Or Steel Comp 1022 Overall Or Steel Comp 1025 Overall Or Steel Comp 1030 Overall Or Steel Comp 1040 Overall |
| Material Document And Classification:   | 66 Fed Std All Material Responses Overall                                                                                                                                                                                                                                                                                                                                                                         |
| Thread Size And Series/type Designator: | 0.164-32 Unjc                                                                                                                                                                                                                                                                                                                                                                                                     |
| Specification/standard Data:            | 80205-nas1836 Professional/industrial Association Standard                                                                                                                                                                                                                                                                                                                                                        |