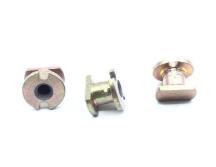

### **Description**

NAS1836-08-11M Screw Thread Insert

\* Manufacturer certifications are shipped with your order FREE of charge

# P/N NAS1836-08-11M Specifications

| Flange Diameter:                        | 0.441 Inches Minimum And 0.451 Inches Maximum                                                                                                                                                                                                                                                                                                                                                                     |
|-----------------------------------------|-------------------------------------------------------------------------------------------------------------------------------------------------------------------------------------------------------------------------------------------------------------------------------------------------------------------------------------------------------------------------------------------------------------------|
| Sleeve Diameter:                        | 0.260 Inches Nominal                                                                                                                                                                                                                                                                                                                                                                                              |
| Hole Type:                              | Threaded                                                                                                                                                                                                                                                                                                                                                                                                          |
| Features Provided:                      | Potting Hole Or Potting Slot                                                                                                                                                                                                                                                                                                                                                                                      |
| Flange Thickness:                       | 0.060 Inches Nominal                                                                                                                                                                                                                                                                                                                                                                                              |
| Insert Style:                           | Protruding Flange                                                                                                                                                                                                                                                                                                                                                                                                 |
| Material:                               | Steel Comp 1006 Overall Or Steel Comp 1008 Overall Or Steel Comp 1010 Overall Or Steel Comp 1012 Overall Or Steel Comp 1015 Overall Or Steel Comp 1016 Overall Or Steel Comp 1017 Overall Or Steel Comp 1018 Overall Or Steel Comp 1019 Overall Or Steel Comp 1020 Overall Or Steel Comp 1021 Overall Or Steel Comp 1022 Overall Or Steel Comp 1025 Overall Or Steel Comp 1030 Overall Or Steel Comp 1040 Overall |
| Material Document And Classification:   | 66 Fed Std All Material Responses Overall                                                                                                                                                                                                                                                                                                                                                                         |
| Thread Size And Series/type Designator: | 0.164-32 Unjc                                                                                                                                                                                                                                                                                                                                                                                                     |
| Specification/standard Data:            | 80205-nas1836 Professional/industrial Association Standard                                                                                                                                                                                                                                                                                                                                                        |