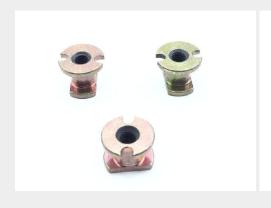

### **Description**

NAS1836-08-11M Screw Thread Insert

\* Manufacturer certifications are shipped with your order FREE of charge

# P/N NAS1836-08-11M Specifications

| Flange Diameter:                        | 0.441 Inches Minimum And 0.451 Inches Maximum                                                                                                                                                                                                                                                                                                                                                                     |
|-----------------------------------------|-------------------------------------------------------------------------------------------------------------------------------------------------------------------------------------------------------------------------------------------------------------------------------------------------------------------------------------------------------------------------------------------------------------------|
| Sleeve Diameter:                        | 0.260 Inches Nominal                                                                                                                                                                                                                                                                                                                                                                                              |
| Hole Type:                              | Threaded                                                                                                                                                                                                                                                                                                                                                                                                          |
| Features Provided:                      | Potting Hole Or Potting Slot                                                                                                                                                                                                                                                                                                                                                                                      |
| Flange Thickness:                       | 0.060 Inches Nominal                                                                                                                                                                                                                                                                                                                                                                                              |
| Insert Style:                           | Protruding Flange                                                                                                                                                                                                                                                                                                                                                                                                 |
| Material:                               | Steel Comp 1006 Overall Or Steel Comp 1008 Overall Or Steel Comp 1010 Overall Or Steel Comp 1012 Overall Or Steel Comp 1015 Overall Or Steel Comp 1016 Overall Or Steel Comp 1017 Overall Or Steel Comp 1018 Overall Or Steel Comp 1019 Overall Or Steel Comp 1020 Overall Or Steel Comp 1021 Overall Or Steel Comp 1022 Overall Or Steel Comp 1025 Overall Or Steel Comp 1030 Overall Or Steel Comp 1040 Overall |
| Material Document And Classification:   | 66 Fed Std All Material Responses Overall                                                                                                                                                                                                                                                                                                                                                                         |
| Thread Size And Series/type Designator: | 0.164-32 Unjc                                                                                                                                                                                                                                                                                                                                                                                                     |
| Specification/standard Data:            | 80205-nas1836 Professional/industrial Association Standard                                                                                                                                                                                                                                                                                                                                                        |