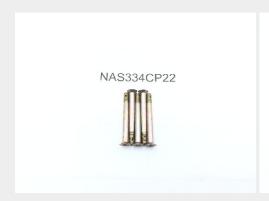

## **P/N NAS334CP22**

### **Description**

Fastener Length: 2-5/16", Thread: 1/4-28, Thread Length: 1/2", NAS334 series bolt

\* Manufacturer certifications are shipped with your order FREE of charge