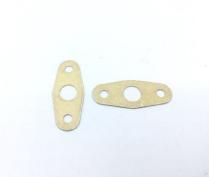

# P/N NAS463WDD10L Specifications

| Mounting Hole Diameter:                                        | 0.102 Inches Minimum And 0.108 Inches Maximum |
|----------------------------------------------------------------|-----------------------------------------------|
| Nut Style:                                                     | Plate Nut Spacer                              |
| Nut Length:                                                    | 0.954 Inches Minimum And 0.984 Inches Maximum |
| Thru-hole Diameter:                                            | 0.210 Inches Minimum And 0.220 Inches Maximum |
| Plate Thickness:                                               | 0.012 Inches Minimum And 0.020 Inches Maximum |
| Plate Width:                                                   | 0.376 Inches Minimum And 0.406 Inches Maximum |
| Nut Mounting Provision:                                        | Straight Holes                                |
| Mounting Hole Arrangement Style:                               | 2 Holes                                       |
| Distance From Aperture Center To Mounting Hole Center:         | 0.341 Inches Minimum And 0.347 Inches Maximum |
| Center To Center Distance Between Mounting Holes Along Length: | 0.686 Inches Minimum And 0.690 Inches Maximum |
| Material:                                                      | Aluminum Alloy Overall                        |