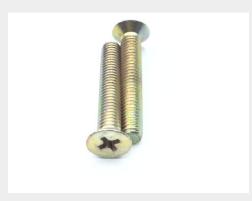

## **Description**

Fastener Length: 1-1/8", Thread: 10-32, Thread Length: 63/64, philips recessed, NAS514 series screw

\* Manufacturer certifications are shipped with your order FREE of charge

# P/N NAS514P1032-18P Specifications

| Thread Class:                                        | 3a                                                                                   |
|------------------------------------------------------|--------------------------------------------------------------------------------------|
| Thread Direction:                                    | Right-hand                                                                           |
| Thread Length:                                       | 0.983 Inches Minimum And 1.045 Inches Maximum                                        |
| Fastener Length:                                     | 1.063 Inches Minimum And 1.125 Inches Maximum                                        |
| Head Style:                                          | Flat Countersunk                                                                     |
| Head Diameter:                                       | 0.332 Inches Minimum And 0.385 Inches Maximum                                        |
| Internal Drive Style:                                | Cross Recess Type 1                                                                  |
| Nominal Thread Diameter:                             | 0.190 Inches                                                                         |
| Thread Quantity Per Inch:                            | 32                                                                                   |
| Minimum Tensile Strength:                            | 125000 Pounds Per Square Inch                                                        |
| Hardness Rating:                                     | 26.0 Rockwell C Minimum And 32.0 Rockwell C Maximum                                  |
| Countersink Angle:                                   | 99.0 Degrees Minimum And 101.0 Degrees Maximum                                       |
| Screw Material:                                      | Steel Comp 8630 Or Steel Comp 4037                                                   |
| Screw Material Document And Classification:          | Mil-s-6050 Mil Spec 1st Material Response Or Ams 6300 Assn Std 2nd Material Response |
| Screw Surface Treatment:                             | Cadmium And Chromate                                                                 |
| Screw Surface Treatment Document And Classification: | Qq-p-416,ty 2,cl 3 Fed Spec All Treatment Responses                                  |
| Thread Series Designator:                            | Unf                                                                                  |