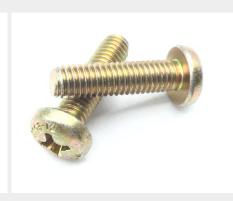

## **Description**

length: 3/4", thread: 10-32, pan head, fully threaded, philips recess, alloy steel, NAS603 series screw

\* Manufacturer certifications are shipped with your order FREE of charge