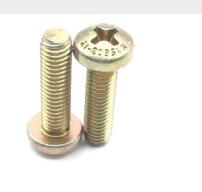

## **Description**

length: 3/4", thread: 10-32, pan head, fully threaded, philips recess, alloy steel, NAS603 series screw

\* Manufacturer certifications are shipped with your order FREE of charge