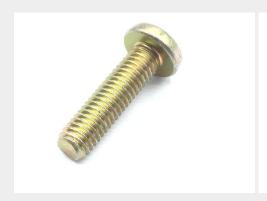

## **Description**

length: 3/4", thread: 10-32, pan head, fully threaded, philips recess, alloy steel, NAS603 series screw

\* Manufacturer certifications are shipped with your order FREE of charge