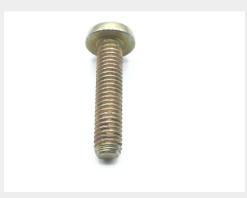

## **Description**

length: 7/8", thread: 10-32, pan head, fully threaded, philips recess, alloy steel, NAS603 series screw

\* Manufacturer certifications are shipped with your order FREE of charge

# P/N NAS603-14P Specifications

| Thread Class:                                        | 3a                                                                                                                                  |
|------------------------------------------------------|-------------------------------------------------------------------------------------------------------------------------------------|
| Thread Direction:                                    | Right-hand                                                                                                                          |
| Thread Length:                                       | 0.783 Inches Minimum And 0.875 Inches Maximum                                                                                       |
| Fastener Length:                                     | 0.845 Inches Minimum And 0.875 Inches Maximum                                                                                       |
| Head Style:                                          | Pan                                                                                                                                 |
| Head Diameter:                                       | 0.357 Inches Minimum And 0.373 Inches Maximum                                                                                       |
| Head Height:                                         | 0.122 Inches Minimum And 0.133 Inches Maximum                                                                                       |
| Internal Drive Style:                                | Cross Recess Type 1                                                                                                                 |
| Nominal Thread Diameter:                             | 0.190 Inches                                                                                                                        |
| Thread Quantity Per Inch:                            | 32                                                                                                                                  |
| Minimum Tensile Strength:                            | 160000 Pounds Per Square Inch                                                                                                       |
| Hardness Rating:                                     | 36.0 Rockwell C Minimum And 40.0 Rockwell C Maximum                                                                                 |
| Screw Material:                                      | Steel Comp 4140 Or Steel Comp E4340 Or Steel Comp 8740                                                                              |
| Screw Material Document And Classification:          | Mil-s-5626 Mil Spec 1st Material Response Or Mil-s-5000 Mil Spec 2nd Material Response Or Mil-s-6049 Mil Spec 3rd Material Response |
| Screw Surface Treatment:                             | Cadmium And Chromate                                                                                                                |
| Screw Surface Treatment Document And Classification: | Qq-p-416,ty 2,cl 3 Fed Spec All Treatment Responses                                                                                 |
| Thread Series Designator:                            | Unjf                                                                                                                                |