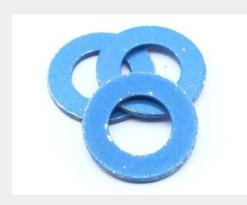

## **Description**

Hole Diameter: 1/4", Diameter: 7/16", Thickness: 1/16",

\* Manufacturer certifications are shipped with your order <u>FREE</u> of charge