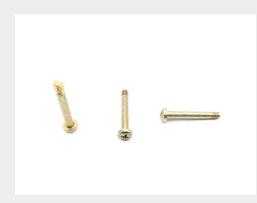

### **Description**

length: 1.338", grip: 1.062", thread: 8-32, pan head machine screw, short thread, philips recess, cadmium plated alloy steel

\* Manufacturer certifications are shipped with your order FREE of charge

# P/N NAS623-2-15 Specifications

| Thread Class:                                        | 2a                                                                                                                                  |
|------------------------------------------------------|-------------------------------------------------------------------------------------------------------------------------------------|
| Thread Direction:                                    | Right-hand                                                                                                                          |
| Thread Length:                                       | 0.251 Inches Minimum And 0.301 Inches Maximum                                                                                       |
| Fastener Length:                                     | 1.199 Inches Minimum And 1.229 Inches Maximum                                                                                       |
| Head Style:                                          | Pan                                                                                                                                 |
| Head Diameter:                                       | 0.306 Inches Minimum And 0.322 Inches Maximum                                                                                       |
| Head Height:                                         | 0.105 Inches Minimum And 0.115 Inches Maximum                                                                                       |
| Internal Drive Style:                                | Cross Recess Type 1                                                                                                                 |
| Nominal Thread Diameter:                             | 0.164 Inches                                                                                                                        |
| Thread Quantity Per Inch:                            | 32                                                                                                                                  |
| Minimum Tensile Strength:                            | 160000 Pounds Per Square Inch                                                                                                       |
| Hardness Rating:                                     | 36.0 Rockwell C Minimum And 40.0 Rockwell C Maximum                                                                                 |
| Screw Material:                                      | Steel Comp 4140 Or Steel Comp E4340 Or Steel Comp 8740                                                                              |
| Screw Material Document And Classification:          | Mil-s-5626 Mil Spec 1st Material Response Or Mil-s-5000 Mil Spec 2nd Material Response Or Mil-s-6049 Mil Spec 3rd Material Response |
| Screw Surface Treatment:                             | Cadmium And Chromate                                                                                                                |
| Screw Surface Treatment Document And Classification: | Qq-p-416 Ty 2 Cl 2 Fed Spec Single Treatment Response                                                                               |
| Thread Series Designator:                            | Unjc                                                                                                                                |
| Specification/standard Data:                         | 80205-nas623 Professional/industrial Association Standard                                                                           |