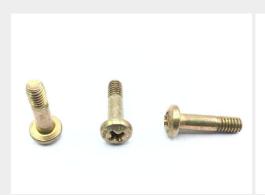

### **Description**

length: 0.651", grip: 0.375", thread: 8-32, pan head machine screw, short thread, philips recess, cadmium plated alloy steel

\* Manufacturer certifications are shipped with your order FREE of charge

# **P/N NAS623-2-6 Specifications**

| - Lei                                                |                                                                                                                                     |
|------------------------------------------------------|-------------------------------------------------------------------------------------------------------------------------------------|
| Thread Class:                                        | 3a                                                                                                                                  |
| Thread Direction:                                    | Right-hand                                                                                                                          |
| Thread Length:                                       | 0.251 Inches Minimum And 0.301 Inches Maximum                                                                                       |
| Fastener Length:                                     | 0.636 Inches Minimum And 0.666 Inches Maximum                                                                                       |
| Head Style:                                          | Pan                                                                                                                                 |
| Head Diameter:                                       | 0.306 Inches Minimum And 0.322 Inches Maximum                                                                                       |
| Head Height:                                         | 0.105 Inches Minimum And 0.115 Inches Maximum                                                                                       |
| Internal Drive Style:                                | Cross Recess Type 1                                                                                                                 |
| Nominal Thread Diameter:                             | 0.164 Inches                                                                                                                        |
| Thread Quantity Per Inch:                            | 32                                                                                                                                  |
| Minimum Tensile Strength:                            | 160000 Pounds Per Square Inch                                                                                                       |
| Screw Material:                                      | Steel Comp 4140 Or Steel Comp E4340 Or Steel Comp 8740                                                                              |
| Screw Material Document And Classification:          | Mil-s-5626 Mil Spec 1st Material Response Or Mil-s-5000 Mil Spec 2nd Material Response Or Mil-s-6049 Mil Spec 3rd Material Response |
| Screw Surface Treatment:                             | Cadmium And Chromate                                                                                                                |
| Screw Surface Treatment Document And Classification: | Qq-p-416 Ty 2 Cl 2 Fed Spec Single Treatment Response                                                                               |
| Thread Series Designator:                            | Unjc                                                                                                                                |
| Specification/standard Data:                         | 80205-nas623 Professional/industrial Association Standard                                                                           |