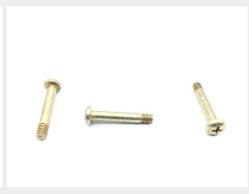

## **Description**

length: 1.151", grip: 0.875", thread: 10-32, pan head machine screw, short thread, philips recess, cadmium plated alloy steel

\* Manufacturer certifications are shipped with your order FREE of charge

# P/N NAS623-3-14 Specifications

| Thread Class:                                        | 3a                                                                                                                                     |
|------------------------------------------------------|----------------------------------------------------------------------------------------------------------------------------------------|
| Thread Direction:                                    | Right-hand                                                                                                                             |
| Thread Length:                                       | 0.189 Inches Minimum And 0.301 Inches Maximum                                                                                          |
| Fastener Length:                                     | 1.136 Inches Minimum And 1.166 Inches Maximum                                                                                          |
| Head Style:                                          | Pan                                                                                                                                    |
| Head Diameter:                                       | 0.357 Inches Minimum And 0.373 Inches Maximum                                                                                          |
| Head Height:                                         | 0.122 Inches Minimum And 0.133 Inches Maximum                                                                                          |
| Internal Drive Style:                                | Cross Recess Type 1                                                                                                                    |
| Nominal Thread Diameter:                             | 0.190 Inches                                                                                                                           |
| Thread Quantity Per Inch:                            | 32                                                                                                                                     |
| Minimum Tensile Strength:                            | 160000 Pounds Per Square Inch                                                                                                          |
| Hardness Rating:                                     | 36.0 Rockwell C Minimum And 40.0 Rockwell C Maximum                                                                                    |
| Screw Material:                                      | Steel Comp E4340 Or Steel Comp 8740 Or Steel Comp 8735 Or Steel Comp 6150 Or Steel Comp 4140 Or Steel Comp 4037                        |
| Screw Material Document And                          | Mil-s-5000 Mil Spec 1st Material Response Or Mil-s-6049 Mil Spec 2nd Material Response Or Mil-s-6098 Mil Spec 3rd Material Response Or |
| Classification:                                      | Mil-s-8503 Mil Spec 4th Material Response Or Mil-s-5626 Mil Spec 5th Material Response Or Ams 6300 Assn Std 6th Material Response      |
| Screw Surface Treatment:                             | Cadmium And Chromate                                                                                                                   |
| Screw Surface Treatment Document And Classification: | Qq-p-416,ty 2,cl 3 Fed Spec Single Treatment Response                                                                                  |
| Thread Series Designator:                            | Unf                                                                                                                                    |
|                                                      |                                                                                                                                        |