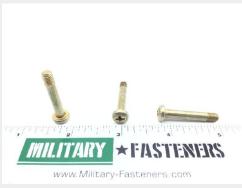

## **Description**

length: 1.151", grip: 0.875", thread: 10-32, pan head machine screw, short thread, philips recess, cadmium plated alloy steel

\* Manufacturer certifications are shipped with your order FREE of charge

# P/N NAS623-3-14 Specifications

| Thread Class:                                        | 3a                                                                                                                                     |
|------------------------------------------------------|----------------------------------------------------------------------------------------------------------------------------------------|
| Thread Direction:                                    | Right-hand                                                                                                                             |
| Thread Length:                                       | 0.189 Inches Minimum And 0.301 Inches Maximum                                                                                          |
| Fastener Length:                                     | 1.136 Inches Minimum And 1.166 Inches Maximum                                                                                          |
| Head Style:                                          | Pan                                                                                                                                    |
| Head Diameter:                                       | 0.357 Inches Minimum And 0.373 Inches Maximum                                                                                          |
| Head Height:                                         | 0.122 Inches Minimum And 0.133 Inches Maximum                                                                                          |
| Internal Drive Style:                                | Cross Recess Type 1                                                                                                                    |
| Nominal Thread Diameter:                             | 0.190 Inches                                                                                                                           |
| Thread Quantity Per Inch:                            | 32                                                                                                                                     |
| Minimum Tensile Strength:                            | 160000 Pounds Per Square Inch                                                                                                          |
| Hardness Rating:                                     | 36.0 Rockwell C Minimum And 40.0 Rockwell C Maximum                                                                                    |
| Screw Material:                                      | Steel Comp E4340 Or Steel Comp 8740 Or Steel Comp 8735 Or Steel Comp 6150 Or Steel Comp 4140 Or Steel Comp 4037                        |
| Screw Material Document And                          | Mil-s-5000 Mil Spec 1st Material Response Or Mil-s-6049 Mil Spec 2nd Material Response Or Mil-s-6098 Mil Spec 3rd Material Response Or |
| Classification:                                      | Mil-s-8503 Mil Spec 4th Material Response Or Mil-s-5626 Mil Spec 5th Material Response Or Ams 6300 Assn Std 6th Material Response      |
| Screw Surface Treatment:                             | Cadmium And Chromate                                                                                                                   |
| Screw Surface Treatment Document And Classification: | Qq-p-416,ty 2,cl 3 Fed Spec Single Treatment Response                                                                                  |
| Thread Series Designator:                            | Unf                                                                                                                                    |
|                                                      |                                                                                                                                        |