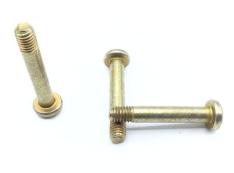

## **Description**

length: 1.151", grip: 0.875", thread: 10-32, pan head machine screw, short thread, philips recess, cadmium plated alloy steel

\* Manufacturer certifications are shipped with your order FREE of charge

# P/N NAS623-3-14 Specifications

| Thread Class:                                        | 3a                                                                                                                                     |
|------------------------------------------------------|----------------------------------------------------------------------------------------------------------------------------------------|
| Thread Direction:                                    | Right-hand                                                                                                                             |
| Thread Length:                                       | 0.189 Inches Minimum And 0.301 Inches Maximum                                                                                          |
| Fastener Length:                                     | 1.136 Inches Minimum And 1.166 Inches Maximum                                                                                          |
| Head Style:                                          | Pan                                                                                                                                    |
| Head Diameter:                                       | 0.357 Inches Minimum And 0.373 Inches Maximum                                                                                          |
| Head Height:                                         | 0.122 Inches Minimum And 0.133 Inches Maximum                                                                                          |
| Internal Drive Style:                                | Cross Recess Type 1                                                                                                                    |
| Nominal Thread Diameter:                             | 0.190 Inches                                                                                                                           |
| Thread Quantity Per Inch:                            | 32                                                                                                                                     |
| Minimum Tensile Strength:                            | 160000 Pounds Per Square Inch                                                                                                          |
| Hardness Rating:                                     | 36.0 Rockwell C Minimum And 40.0 Rockwell C Maximum                                                                                    |
| Screw Material:                                      | Steel Comp E4340 Or Steel Comp 8740 Or Steel Comp 8735 Or Steel Comp 6150 Or Steel Comp 4140 Or Steel Comp 4037                        |
| Screw Material Document And                          | Mil-s-5000 Mil Spec 1st Material Response Or Mil-s-6049 Mil Spec 2nd Material Response Or Mil-s-6098 Mil Spec 3rd Material Response Or |
| Classification:                                      | Mil-s-8503 Mil Spec 4th Material Response Or Mil-s-5626 Mil Spec 5th Material Response Or Ams 6300 Assn Std 6th Material Response      |
| Screw Surface Treatment:                             | Cadmium And Chromate                                                                                                                   |
| Screw Surface Treatment Document And Classification: | Qq-p-416,ty 2,cl 3 Fed Spec Single Treatment Response                                                                                  |
| Thread Series Designator:                            | Unf                                                                                                                                    |
|                                                      |                                                                                                                                        |