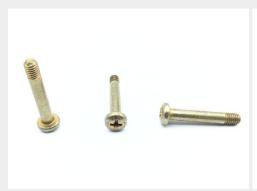

## **Description**

length: 1.151", grip: 0.875", thread: 10-32, pan head machine screw, short thread, philips recess, cadmium plated alloy steel

\* Manufacturer certifications are shipped with your order FREE of charge

# P/N NAS623-3-14 Specifications

| Thread Class:                                        | 3a                                                                                                                                     |
|------------------------------------------------------|----------------------------------------------------------------------------------------------------------------------------------------|
| Thread Direction:                                    | Right-hand                                                                                                                             |
| Thread Length:                                       | 0.189 Inches Minimum And 0.301 Inches Maximum                                                                                          |
| Fastener Length:                                     | 1.136 Inches Minimum And 1.166 Inches Maximum                                                                                          |
| Head Style:                                          | Pan                                                                                                                                    |
| Head Diameter:                                       | 0.357 Inches Minimum And 0.373 Inches Maximum                                                                                          |
| Head Height:                                         | 0.122 Inches Minimum And 0.133 Inches Maximum                                                                                          |
| Internal Drive Style:                                | Cross Recess Type 1                                                                                                                    |
| Nominal Thread Diameter:                             | 0.190 Inches                                                                                                                           |
| Thread Quantity Per Inch:                            | 32                                                                                                                                     |
| Minimum Tensile Strength:                            | 160000 Pounds Per Square Inch                                                                                                          |
| Hardness Rating:                                     | 36.0 Rockwell C Minimum And 40.0 Rockwell C Maximum                                                                                    |
| Screw Material:                                      | Steel Comp E4340 Or Steel Comp 8740 Or Steel Comp 8735 Or Steel Comp 6150 Or Steel Comp 4140 Or Steel Comp 4037                        |
| Screw Material Document And                          | Mil-s-5000 Mil Spec 1st Material Response Or Mil-s-6049 Mil Spec 2nd Material Response Or Mil-s-6098 Mil Spec 3rd Material Response Or |
| Classification:                                      | Mil-s-8503 Mil Spec 4th Material Response Or Mil-s-5626 Mil Spec 5th Material Response Or Ams 6300 Assn Std 6th Material Response      |
| Screw Surface Treatment:                             | Cadmium And Chromate                                                                                                                   |
| Screw Surface Treatment Document And Classification: | Qq-p-416,ty 2,cl 3 Fed Spec Single Treatment Response                                                                                  |
| Thread Series Designator:                            | Unf                                                                                                                                    |
|                                                      |                                                                                                                                        |