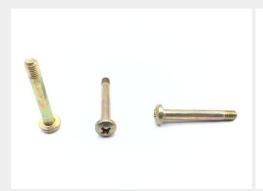

### **Description**

length: 1.338", grip: 1.062", thread: 10-32, pan head machine screw, short thread, philips recess, cadmium plated alloy steel

\* Manufacturer certifications are shipped with your order <u>FREE</u> of charge

# **P/N NAS623-3-17 Specifications**

| Thread Class:                                        | 3a                                                                                                                                  |
|------------------------------------------------------|-------------------------------------------------------------------------------------------------------------------------------------|
| Thread Direction:                                    | Right-hand                                                                                                                          |
| Thread Length:                                       | 0.251 Inches Minimum And 0.301 Inches Maximum                                                                                       |
| Fastener Length:                                     | 1.323 Inches Minimum And 1.358 Inches Maximum                                                                                       |
| Head Style:                                          | Pan                                                                                                                                 |
| Head Diameter:                                       | 0.357 Inches Minimum And 0.373 Inches Maximum                                                                                       |
| Head Height:                                         | 0.122 Inches Minimum And 0.133 Inches Maximum                                                                                       |
| Internal Drive Style:                                | Cross Recess Type 1                                                                                                                 |
| Nominal Thread Diameter:                             | 0.190 Inches                                                                                                                        |
| Thread Quantity Per Inch:                            | 32                                                                                                                                  |
| Minimum Tensile Strength:                            | 160000 Pounds Per Square Inch                                                                                                       |
| Hardness Rating:                                     | 36.0 Rockwell C Minimum And 40.0 Rockwell C Maximum                                                                                 |
| Screw Material:                                      | Steel Comp 4140 Or Steel Comp E4340 Or Steel Comp 8740                                                                              |
| Screw Material Document And Classification:          | Mil-s-5626 Mil Spec 1st Material Response Or Mil-s-5000 Mil Spec 2nd Material Response Or Mil-s-6049 Mil Spec 3rd Material Response |
| Screw Surface Treatment:                             | Cadmium And Chromate                                                                                                                |
| Screw Surface Treatment Document And Classification: | Qq-p-416 Ty 2 Cl 2 Fed Spec Single Treatment Response                                                                               |
| Thread Series Designator:                            | Unjf                                                                                                                                |
| Specification/standard Data:                         | 80205-nas623 Professional/industrial Association Standard                                                                           |