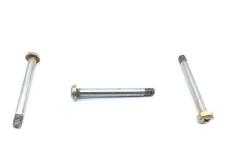

### **Description**

length: 1.776", grip: 1.500", thread: 10-32, pan head machine screw, short thread, philips recess, cadmium plated alloy steel

\* Manufacturer certifications are shipped with your order FREE of charge

# P/N NAS623-3-24 Specifications

| Thread Class:                                        | 3a                                                                                                                                     |
|------------------------------------------------------|----------------------------------------------------------------------------------------------------------------------------------------|
| Thread Direction:                                    | Right-hand                                                                                                                             |
| Thread Length:                                       | 0.189 Inches Minimum And 0.301 Inches Maximum                                                                                          |
| Fastener Length:                                     | 1.761 Inches Minimum And 1.791 Inches Maximum                                                                                          |
| Head Style:                                          | Pan                                                                                                                                    |
| Head Diameter:                                       | 0.357 Inches Minimum And 0.373 Inches Maximum                                                                                          |
| Head Height:                                         | 0.122 Inches Minimum And 0.133 Inches Maximum                                                                                          |
| Internal Drive Style:                                | Cross Recess Type 1                                                                                                                    |
| Nominal Thread Diameter:                             | 0.190 Inches                                                                                                                           |
| Thread Quantity Per Inch:                            | 32                                                                                                                                     |
| Minimum Tensile Strength:                            | 160000 Pounds Per Square Inch                                                                                                          |
| Hardness Rating:                                     | 36.0 Rockwell C Minimum And 40.0 Rockwell C Maximum                                                                                    |
| Screw Material:                                      | Steel Comp E4340 Or Steel Comp 8740 Or Steel Comp 8735 Or Steel Comp 6150 Or Steel Comp 4140 Or Steel Comp 4037                        |
| Screw Material Document And                          | Mil-s-5000 Mil Spec 1st Material Response Or Mil-s-6049 Mil Spec 2nd Material Response Or Mil-s-6098 Mil Spec 3rd Material Response Or |
| Classification:                                      | Mil-s-8503 Mil Spec 4th Material Response Or Mil-s-5626 Mil Spec 5th Material Response Or Ams 6300 Assn Std 6th Material Response      |
| Screw Surface Treatment:                             | Cadmium And Chromate                                                                                                                   |
| Screw Surface Treatment Document And Classification: | Qq-p-416,ty 2,cl 3 Assn Std Single Treatment Response                                                                                  |
| Thread Series Designator:                            | Unf                                                                                                                                    |
|                                                      |                                                                                                                                        |