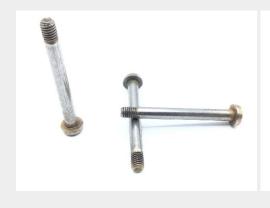

### **Description**

length: 1.776", grip: 1.500", thread: 10-32, pan head machine screw, short thread, philips recess, cadmium plated alloy steel

\* Manufacturer certifications are shipped with your order FREE of charge

# P/N NAS623-3-24 Specifications

| Thread Class:                                        | 3a                                                                                                                                     |
|------------------------------------------------------|----------------------------------------------------------------------------------------------------------------------------------------|
| Thread Direction:                                    | Right-hand                                                                                                                             |
| Thread Length:                                       | 0.189 Inches Minimum And 0.301 Inches Maximum                                                                                          |
| Fastener Length:                                     | 1.761 Inches Minimum And 1.791 Inches Maximum                                                                                          |
| Head Style:                                          | Pan                                                                                                                                    |
| Head Diameter:                                       | 0.357 Inches Minimum And 0.373 Inches Maximum                                                                                          |
| Head Height:                                         | 0.122 Inches Minimum And 0.133 Inches Maximum                                                                                          |
| Internal Drive Style:                                | Cross Recess Type 1                                                                                                                    |
| Nominal Thread Diameter:                             | 0.190 Inches                                                                                                                           |
| Thread Quantity Per Inch:                            | 32                                                                                                                                     |
| Minimum Tensile Strength:                            | 160000 Pounds Per Square Inch                                                                                                          |
| Hardness Rating:                                     | 36.0 Rockwell C Minimum And 40.0 Rockwell C Maximum                                                                                    |
| Screw Material:                                      | Steel Comp E4340 Or Steel Comp 8740 Or Steel Comp 8735 Or Steel Comp 6150 Or Steel Comp 4140 Or Steel Comp 4037                        |
| Screw Material Document And                          | Mil-s-5000 Mil Spec 1st Material Response Or Mil-s-6049 Mil Spec 2nd Material Response Or Mil-s-6098 Mil Spec 3rd Material Response Or |
| Classification:                                      | Mil-s-8503 Mil Spec 4th Material Response Or Mil-s-5626 Mil Spec 5th Material Response Or Ams 6300 Assn Std 6th Material Response      |
| Screw Surface Treatment:                             | Cadmium And Chromate                                                                                                                   |
| Screw Surface Treatment Document And Classification: | Qq-p-416,ty 2,cl 3 Assn Std Single Treatment Response                                                                                  |
| Thread Series Designator:                            | Unf                                                                                                                                    |
|                                                      |                                                                                                                                        |