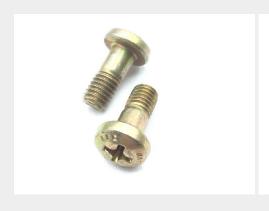

### **Description**

Length: 0.464", grip: 0.188", thread: 10-32, pan head machine screw, short thread, philips recess, cadmium plated alloy steel, NAS623 series screw

\* Manufacturer certifications are shipped with your order FREE of charge

# **P/N NAS623-3-3 Specifications**

| Thread Class:                                        | 3a                                                                                                                                  |
|------------------------------------------------------|-------------------------------------------------------------------------------------------------------------------------------------|
| Thread Direction:                                    | Right-hand                                                                                                                          |
| Thread Length:                                       | 0.251 Inches Minimum And 0.301 Inches Maximum                                                                                       |
| Fastener Length:                                     | 0.449 Inches Minimum And 0.479 Inches Maximum                                                                                       |
| Head Style:                                          | Pan                                                                                                                                 |
| Head Diameter:                                       | 0.357 Inches Minimum And 0.373 Inches Maximum                                                                                       |
| Head Height:                                         | 0.122 Inches Minimum And 0.133 Inches Maximum                                                                                       |
| Internal Drive Style:                                | Cross Recess Type 1                                                                                                                 |
| Nominal Thread Diameter:                             | 0.190 Inches                                                                                                                        |
| Thread Quantity Per Inch:                            | 32                                                                                                                                  |
| Minimum Tensile Strength:                            | 160000 Pounds Per Square Inch                                                                                                       |
| Hardness Rating:                                     | 36.0 Rockwell C Minimum And 40.0 Rockwell C Maximum                                                                                 |
| Screw Material:                                      | Steel Comp 4140 Or Steel Comp E4340 Or Steel Comp 8740                                                                              |
| Screw Material Document And Classification:          | Mil-s-5626 Mil Spec 1st Material Response Or Mil-s-5000 Mil Spec 2nd Material Response Or Mil-s-6049 Mil Spec 3rd Material Response |
| Screw Surface Treatment:                             | Cadmium And Chromate                                                                                                                |
| Screw Surface Treatment Document And Classification: | Qq-p-426 Ty 2 Cl 2 Fed Spec Single Treatment Response                                                                               |
| Thread Series Designator:                            | Unjf                                                                                                                                |
| Specification/standard Data:                         | 80205-nas623 Professional/industrial Association Standard                                                                           |