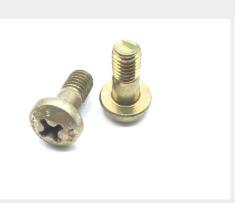

### **Description**

Length: 0.464", grip: 0.188", thread: 10-32, pan head machine screw, short thread, philips recess, cadmium plated alloy steel, NAS623 series screw

\* Manufacturer certifications are shipped with your order FREE of charge

# **P/N NAS623-3-3 Specifications**

| Thread Class:                                        | 3a                                                                                                                                  |
|------------------------------------------------------|-------------------------------------------------------------------------------------------------------------------------------------|
| Thread Direction:                                    | Right-hand                                                                                                                          |
| Thread Length:                                       | 0.251 Inches Minimum And 0.301 Inches Maximum                                                                                       |
| Fastener Length:                                     | 0.449 Inches Minimum And 0.479 Inches Maximum                                                                                       |
| Head Style:                                          | Pan                                                                                                                                 |
| Head Diameter:                                       | 0.357 Inches Minimum And 0.373 Inches Maximum                                                                                       |
| Head Height:                                         | 0.122 Inches Minimum And 0.133 Inches Maximum                                                                                       |
| Internal Drive Style:                                | Cross Recess Type 1                                                                                                                 |
| Nominal Thread Diameter:                             | 0.190 Inches                                                                                                                        |
| Thread Quantity Per Inch:                            | 32                                                                                                                                  |
| Minimum Tensile Strength:                            | 160000 Pounds Per Square Inch                                                                                                       |
| Hardness Rating:                                     | 36.0 Rockwell C Minimum And 40.0 Rockwell C Maximum                                                                                 |
| Screw Material:                                      | Steel Comp 4140 Or Steel Comp E4340 Or Steel Comp 8740                                                                              |
| Screw Material Document And Classification:          | Mil-s-5626 Mil Spec 1st Material Response Or Mil-s-5000 Mil Spec 2nd Material Response Or Mil-s-6049 Mil Spec 3rd Material Response |
| Screw Surface Treatment:                             | Cadmium And Chromate                                                                                                                |
| Screw Surface Treatment Document And Classification: | Qq-p-426 Ty 2 Cl 2 Fed Spec Single Treatment Response                                                                               |
| Thread Series Designator:                            | Unjf                                                                                                                                |
| Specification/standard Data:                         | 80205-nas623 Professional/industrial Association Standard                                                                           |