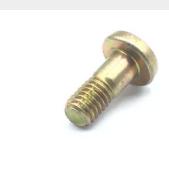

### **Description**

Length: 0.464", grip: 0.188", thread: 10-32, pan head machine screw, short thread, philips recess, cadmium plated alloy steel, NAS623 series screw

\* Manufacturer certifications are shipped with your order FREE of charge

# **P/N NAS623-3-3 Specifications**

| Thread Class:                                        | 3a                                                                                                                                  |
|------------------------------------------------------|-------------------------------------------------------------------------------------------------------------------------------------|
| Thread Direction:                                    | Right-hand                                                                                                                          |
| Thread Length:                                       | 0.251 Inches Minimum And 0.301 Inches Maximum                                                                                       |
| Fastener Length:                                     | 0.449 Inches Minimum And 0.479 Inches Maximum                                                                                       |
| Head Style:                                          | Pan                                                                                                                                 |
| Head Diameter:                                       | 0.357 Inches Minimum And 0.373 Inches Maximum                                                                                       |
| Head Height:                                         | 0.122 Inches Minimum And 0.133 Inches Maximum                                                                                       |
| Internal Drive Style:                                | Cross Recess Type 1                                                                                                                 |
| Nominal Thread Diameter:                             | 0.190 Inches                                                                                                                        |
| Thread Quantity Per Inch:                            | 32                                                                                                                                  |
| Minimum Tensile Strength:                            | 160000 Pounds Per Square Inch                                                                                                       |
| Hardness Rating:                                     | 36.0 Rockwell C Minimum And 40.0 Rockwell C Maximum                                                                                 |
| Screw Material:                                      | Steel Comp 4140 Or Steel Comp E4340 Or Steel Comp 8740                                                                              |
| Screw Material Document And Classification:          | Mil-s-5626 Mil Spec 1st Material Response Or Mil-s-5000 Mil Spec 2nd Material Response Or Mil-s-6049 Mil Spec 3rd Material Response |
| Screw Surface Treatment:                             | Cadmium And Chromate                                                                                                                |
| Screw Surface Treatment Document And Classification: | Qq-p-426 Ty 2 Cl 2 Fed Spec Single Treatment Response                                                                               |
| Thread Series Designator:                            | Unjf                                                                                                                                |
| Specification/standard Data:                         | 80205-nas623 Professional/industrial Association Standard                                                                           |