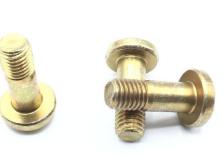

## **Description**

length: 0.691", grip: 0.375", thread: 1/4-28, pan head, short thread, philips recess, cadmium plated alloy steel

\* Manufacturer certifications are shipped with your order FREE of charge

# **P/N NAS623-4-6 Specifications**

| Thread Class:                                        | 3a                                                                                                                                  |
|------------------------------------------------------|-------------------------------------------------------------------------------------------------------------------------------------|
| Thread Direction:                                    | Right-hand                                                                                                                          |
| Thread Length:                                       | 0.291 Inches Minimum And 0.341 Inches Maximum                                                                                       |
| Fastener Length:                                     | 0.676 Inches Minimum And 0.706 Inches Maximum                                                                                       |
| Head Style:                                          | Pan                                                                                                                                 |
| Head Diameter:                                       | 0.473 Inches Minimum And 0.492 Inches Maximum                                                                                       |
| Head Height:                                         | 0.162 Inches Minimum And 0.175 Inches Maximum                                                                                       |
| Internal Drive Style:                                | Cross Recess Type 1                                                                                                                 |
| Nominal Thread Diameter:                             | 0.250 Inches                                                                                                                        |
| Thread Quantity Per Inch:                            | 28                                                                                                                                  |
| Minimum Tensile Strength:                            | 160000 Pounds Per Square Inch                                                                                                       |
| Hardness Rating:                                     | 36.0 Rockwell C Minimum And 40.0 Rockwell C Maximum                                                                                 |
| Screw Material:                                      | Steel Comp 4140 Or Steel Comp E4340 Or Steel Comp 8740                                                                              |
| Screw Material Document And Classification:          | Mil-s-5626 Mil Spec 1st Material Response Or Mil-s-5000 Mil Spec 2nd Material Response Or Mil-s-6049 Mil Spec 3rd Material Response |
| Screw Surface Treatment:                             | Cadmium And Chromate                                                                                                                |
| Screw Surface Treatment Document And Classification: | Qq-p-416 Ty 2 Cl 2 Fed Spec Single Treatment Response                                                                               |
| Thread Series Designator:                            | Unjf                                                                                                                                |
| Specification/standard Data:                         | 80205-nas623 Professional/industrial Association Standard                                                                           |