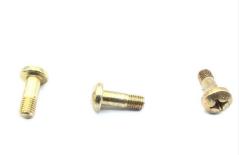

## **Description**

length: 0.691", grip: 0.375", thread: 1/4-28, pan head, short thread, philips recess, cadmium plated alloy steel

\* Manufacturer certifications are shipped with your order FREE of charge

# **P/N NAS623-4-6 Specifications**

| Thread Class:                                        | 3a                                                                                                                                  |
|------------------------------------------------------|-------------------------------------------------------------------------------------------------------------------------------------|
| Thread Direction:                                    | Right-hand                                                                                                                          |
| Thread Length:                                       | 0.291 Inches Minimum And 0.341 Inches Maximum                                                                                       |
| Fastener Length:                                     | 0.676 Inches Minimum And 0.706 Inches Maximum                                                                                       |
| Head Style:                                          | Pan                                                                                                                                 |
| Head Diameter:                                       | 0.473 Inches Minimum And 0.492 Inches Maximum                                                                                       |
| Head Height:                                         | 0.162 Inches Minimum And 0.175 Inches Maximum                                                                                       |
| Internal Drive Style:                                | Cross Recess Type 1                                                                                                                 |
| Nominal Thread Diameter:                             | 0.250 Inches                                                                                                                        |
| Thread Quantity Per Inch:                            | 28                                                                                                                                  |
| Minimum Tensile Strength:                            | 160000 Pounds Per Square Inch                                                                                                       |
| Hardness Rating:                                     | 36.0 Rockwell C Minimum And 40.0 Rockwell C Maximum                                                                                 |
| Screw Material:                                      | Steel Comp 4140 Or Steel Comp E4340 Or Steel Comp 8740                                                                              |
| Screw Material Document And Classification:          | Mil-s-5626 Mil Spec 1st Material Response Or Mil-s-5000 Mil Spec 2nd Material Response Or Mil-s-6049 Mil Spec 3rd Material Response |
| Screw Surface Treatment:                             | Cadmium And Chromate                                                                                                                |
| Screw Surface Treatment Document And Classification: | Qq-p-416 Ty 2 Cl 2 Fed Spec Single Treatment Response                                                                               |
| Thread Series Designator:                            | Unjf                                                                                                                                |
| Specification/standard Data:                         | 80205-nas623 Professional/industrial Association Standard                                                                           |