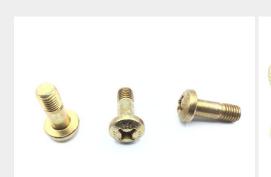

## **Description**

length: 0.691", grip: 0.375", thread: 1/4-28, pan head, short thread, philips recess, cadmium plated alloy steel

\* Manufacturer certifications are shipped with your order FREE of charge

# **P/N NAS623-4-6 Specifications**

| Thread Class:                                        | 3a                                                                                                                                  |
|------------------------------------------------------|-------------------------------------------------------------------------------------------------------------------------------------|
| Thread Direction:                                    | Right-hand                                                                                                                          |
| Thread Length:                                       | 0.291 Inches Minimum And 0.341 Inches Maximum                                                                                       |
| Fastener Length:                                     | 0.676 Inches Minimum And 0.706 Inches Maximum                                                                                       |
| Head Style:                                          | Pan                                                                                                                                 |
| Head Diameter:                                       | 0.473 Inches Minimum And 0.492 Inches Maximum                                                                                       |
| Head Height:                                         | 0.162 Inches Minimum And 0.175 Inches Maximum                                                                                       |
| Internal Drive Style:                                | Cross Recess Type 1                                                                                                                 |
| Nominal Thread Diameter:                             | 0.250 Inches                                                                                                                        |
| Thread Quantity Per Inch:                            | 28                                                                                                                                  |
| Minimum Tensile Strength:                            | 160000 Pounds Per Square Inch                                                                                                       |
| Hardness Rating:                                     | 36.0 Rockwell C Minimum And 40.0 Rockwell C Maximum                                                                                 |
| Screw Material:                                      | Steel Comp 4140 Or Steel Comp E4340 Or Steel Comp 8740                                                                              |
| Screw Material Document And Classification:          | Mil-s-5626 Mil Spec 1st Material Response Or Mil-s-5000 Mil Spec 2nd Material Response Or Mil-s-6049 Mil Spec 3rd Material Response |
| Screw Surface Treatment:                             | Cadmium And Chromate                                                                                                                |
| Screw Surface Treatment Document And Classification: | Qq-p-416 Ty 2 Cl 2 Fed Spec Single Treatment Response                                                                               |
| Thread Series Designator:                            | Unjf                                                                                                                                |
| Specification/standard Data:                         | 80205-nas623 Professional/industrial Association Standard                                                                           |