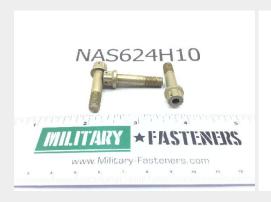

## **P/N NAS624H10**

## **Description**

length: 1.110", grip: 0.625", thread: 1/4-28, twelve point external wrenching bolt, drilled head, cadmium plated steel

\* Manufacturer certifications are shipped with your order FREE of charge