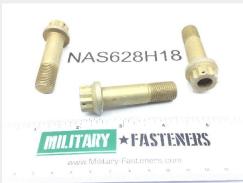

## **P/N NAS628H18**

## **Description**

Fastener Length: 1-7/8", Hole Diameter: 3/64", Thread: 1/2-20, Thread Length: 49/64

\* Manufacturer certifications are shipped with your order FREE of charge

# P/N NAS628H18 Specifications

| Thread Class:                                  | 3a                                                                                                                                   |
|------------------------------------------------|--------------------------------------------------------------------------------------------------------------------------------------|
| Thread Direction:                              | Right-hand                                                                                                                           |
| Thread Length:                                 | 0.716 Inches Minimum And 0.766 Inches Maximum                                                                                        |
| Fastener Length:                               | 1.851 Inches Minimum And 1.881 Inches Maximum                                                                                        |
| Head Style:                                    | Double Hexagon W/hole                                                                                                                |
| Head Height:                                   | 0.494 Inches Minimum And 0.514 Inches Maximum                                                                                        |
| Width Between Flats:                           | 0.556 Inches Minimum And 0.565 Inches Maximum                                                                                        |
| Extended Washer Diameter:                      | 0.818 Inches Minimum And 0.828 Inches Maximum                                                                                        |
| Extended Washer Thickness:                     | 0.113 Inches Minimum And 0.133 Inches Maximum                                                                                        |
| Hole Diameter:                                 | 0.050 Inches Minimum And 0.060 Inches Maximum                                                                                        |
| Grip Diameter:                                 | 0.4985 Inches Minimum And 0.4995 Inches Maximum                                                                                      |
| Nominal Thread Diameter:                       | 0.500 Inches                                                                                                                         |
| Grip Length:                                   | 1.115 Inches Minimum And 1.135 Inches Maximum                                                                                        |
| Hole Quantity:                                 | 4                                                                                                                                    |
| Hole Type:                                     | Drilled                                                                                                                              |
| Thread Quantity Per Inch:                      | 20                                                                                                                                   |
| Minimum Tensile Strength:                      | 180000 Pounds Per Square Inch                                                                                                        |
| Hardness Rating:                               | 39.0 Rockwell C Minimum Overall And 43.0 Rockwell C Maximum Overall                                                                  |
| Hole Configuration Style:                      | Double Hexagon Longitudinal Hole                                                                                                     |
| Surface Finish:                                | 32.0 Microinches Grip                                                                                                                |
| Surface Finish:                                | 32.0 Microinches Threads                                                                                                             |
| Material:                                      | Steel Comp E4340 Overall Or Steel Comp 8735 Overall Or Steel Comp 8740 Overall Or Steel Comp 6150 Overall Or Steel Comp 4140 Overall |
| Surface Treatment:                             | Cadmium Overall                                                                                                                      |
| Surface Treatment Document And Classification: | Nas672 Assn Std Single Treatment Response Overall                                                                                    |
| Thread Series Designator:                      | Unjf                                                                                                                                 |
| Specification/standard Data:                   | 80205-nas628 Professional/industrial Association Standard                                                                            |