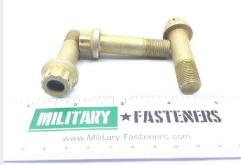

## **P/N NAS628H18**

## **Description**

Fastener Length: 1-7/8", Hole Diameter: 3/64", Thread: 1/2-20, Thread Length: 49/64

\* Manufacturer certifications are shipped with your order FREE of charge

# P/N NAS628H18 Specifications

| Thread Class:                                  | 3a                                                                                                                                   |
|------------------------------------------------|--------------------------------------------------------------------------------------------------------------------------------------|
| Thread Direction:                              | Right-hand                                                                                                                           |
| Thread Length:                                 | 0.716 Inches Minimum And 0.766 Inches Maximum                                                                                        |
| Fastener Length:                               | 1.851 Inches Minimum And 1.881 Inches Maximum                                                                                        |
| Head Style:                                    | Double Hexagon W/hole                                                                                                                |
| Head Height:                                   | 0.494 Inches Minimum And 0.514 Inches Maximum                                                                                        |
| Width Between Flats:                           | 0.556 Inches Minimum And 0.565 Inches Maximum                                                                                        |
| Extended Washer Diameter:                      | 0.818 Inches Minimum And 0.828 Inches Maximum                                                                                        |
| Extended Washer Thickness:                     | 0.113 Inches Minimum And 0.133 Inches Maximum                                                                                        |
| Hole Diameter:                                 | 0.050 Inches Minimum And 0.060 Inches Maximum                                                                                        |
| Grip Diameter:                                 | 0.4985 Inches Minimum And 0.4995 Inches Maximum                                                                                      |
| Nominal Thread Diameter:                       | 0.500 Inches                                                                                                                         |
| Grip Length:                                   | 1.115 Inches Minimum And 1.135 Inches Maximum                                                                                        |
| Hole Quantity:                                 | 4                                                                                                                                    |
| Hole Type:                                     | Drilled                                                                                                                              |
| Thread Quantity Per Inch:                      | 20                                                                                                                                   |
| Minimum Tensile Strength:                      | 180000 Pounds Per Square Inch                                                                                                        |
| Hardness Rating:                               | 39.0 Rockwell C Minimum Overall And 43.0 Rockwell C Maximum Overall                                                                  |
| Hole Configuration Style:                      | Double Hexagon Longitudinal Hole                                                                                                     |
| Surface Finish:                                | 32.0 Microinches Grip                                                                                                                |
| Surface Finish:                                | 32.0 Microinches Threads                                                                                                             |
| Material:                                      | Steel Comp E4340 Overall Or Steel Comp 8735 Overall Or Steel Comp 8740 Overall Or Steel Comp 6150 Overall Or Steel Comp 4140 Overall |
| Surface Treatment:                             | Cadmium Overall                                                                                                                      |
| Surface Treatment Document And Classification: | Nas672 Assn Std Single Treatment Response Overall                                                                                    |
| Thread Series Designator:                      | Unjf                                                                                                                                 |
| Specification/standard Data:                   | 80205-nas628 Professional/industrial Association Standard                                                                            |