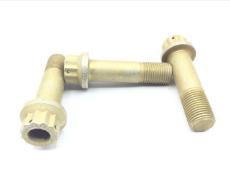

## **P/N NAS628H18**

## **Description**

Fastener Length: 1-7/8", Hole Diameter: 3/64", Thread: 1/2-20, Thread Length: 49/64

\* Manufacturer certifications are shipped with your order FREE of charge

# P/N NAS628H18 Specifications

| Thread Class:                                  | 3a                                                                                                                                   |
|------------------------------------------------|--------------------------------------------------------------------------------------------------------------------------------------|
| Thread Direction:                              | Right-hand                                                                                                                           |
| Thread Length:                                 | 0.716 Inches Minimum And 0.766 Inches Maximum                                                                                        |
| Fastener Length:                               | 1.851 Inches Minimum And 1.881 Inches Maximum                                                                                        |
| Head Style:                                    | Double Hexagon W/hole                                                                                                                |
| Head Height:                                   | 0.494 Inches Minimum And 0.514 Inches Maximum                                                                                        |
| Width Between Flats:                           | 0.556 Inches Minimum And 0.565 Inches Maximum                                                                                        |
| Extended Washer Diameter:                      | 0.818 Inches Minimum And 0.828 Inches Maximum                                                                                        |
| Extended Washer Thickness:                     | 0.113 Inches Minimum And 0.133 Inches Maximum                                                                                        |
| Hole Diameter:                                 | 0.050 Inches Minimum And 0.060 Inches Maximum                                                                                        |
| Grip Diameter:                                 | 0.4985 Inches Minimum And 0.4995 Inches Maximum                                                                                      |
| Nominal Thread Diameter:                       | 0.500 Inches                                                                                                                         |
| Grip Length:                                   | 1.115 Inches Minimum And 1.135 Inches Maximum                                                                                        |
| Hole Quantity:                                 | 4                                                                                                                                    |
| Hole Type:                                     | Drilled                                                                                                                              |
| Thread Quantity Per Inch:                      | 20                                                                                                                                   |
| Minimum Tensile Strength:                      | 180000 Pounds Per Square Inch                                                                                                        |
| Hardness Rating:                               | 39.0 Rockwell C Minimum Overall And 43.0 Rockwell C Maximum Overall                                                                  |
| Hole Configuration Style:                      | Double Hexagon Longitudinal Hole                                                                                                     |
| Surface Finish:                                | 32.0 Microinches Grip                                                                                                                |
| Surface Finish:                                | 32.0 Microinches Threads                                                                                                             |
| Material:                                      | Steel Comp E4340 Overall Or Steel Comp 8735 Overall Or Steel Comp 8740 Overall Or Steel Comp 6150 Overall Or Steel Comp 4140 Overall |
| Surface Treatment:                             | Cadmium Overall                                                                                                                      |
| Surface Treatment Document And Classification: | Nas672 Assn Std Single Treatment Response Overall                                                                                    |
| Thread Series Designator:                      | Unjf                                                                                                                                 |
| Specification/standard Data:                   | 80205-nas628 Professional/industrial Association Standard                                                                            |