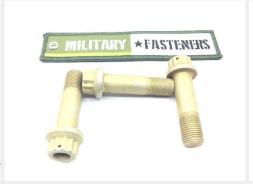

## **P/N NAS628H18**

## **Description**

Fastener Length: 1-7/8", Hole Diameter: 3/64", Thread: 1/2-20, Thread Length: 49/64

\* Manufacturer certifications are shipped with your order FREE of charge

# P/N NAS628H18 Specifications

| Thread Class:                                  | 3a                                                                                                                                   |
|------------------------------------------------|--------------------------------------------------------------------------------------------------------------------------------------|
| Thread Direction:                              | Right-hand                                                                                                                           |
| Thread Length:                                 | 0.716 Inches Minimum And 0.766 Inches Maximum                                                                                        |
| Fastener Length:                               | 1.851 Inches Minimum And 1.881 Inches Maximum                                                                                        |
| Head Style:                                    | Double Hexagon W/hole                                                                                                                |
| Head Height:                                   | 0.494 Inches Minimum And 0.514 Inches Maximum                                                                                        |
| Width Between Flats:                           | 0.556 Inches Minimum And 0.565 Inches Maximum                                                                                        |
| Extended Washer Diameter:                      | 0.818 Inches Minimum And 0.828 Inches Maximum                                                                                        |
| Extended Washer Thickness:                     | 0.113 Inches Minimum And 0.133 Inches Maximum                                                                                        |
| Hole Diameter:                                 | 0.050 Inches Minimum And 0.060 Inches Maximum                                                                                        |
| Grip Diameter:                                 | 0.4985 Inches Minimum And 0.4995 Inches Maximum                                                                                      |
| Nominal Thread Diameter:                       | 0.500 Inches                                                                                                                         |
| Grip Length:                                   | 1.115 Inches Minimum And 1.135 Inches Maximum                                                                                        |
| Hole Quantity:                                 | 4                                                                                                                                    |
| Hole Type:                                     | Drilled                                                                                                                              |
| Thread Quantity Per Inch:                      | 20                                                                                                                                   |
| Minimum Tensile Strength:                      | 180000 Pounds Per Square Inch                                                                                                        |
| Hardness Rating:                               | 39.0 Rockwell C Minimum Overall And 43.0 Rockwell C Maximum Overall                                                                  |
| Hole Configuration Style:                      | Double Hexagon Longitudinal Hole                                                                                                     |
| Surface Finish:                                | 32.0 Microinches Grip                                                                                                                |
| Surface Finish:                                | 32.0 Microinches Threads                                                                                                             |
| Material:                                      | Steel Comp E4340 Overall Or Steel Comp 8735 Overall Or Steel Comp 8740 Overall Or Steel Comp 6150 Overall Or Steel Comp 4140 Overall |
| Surface Treatment:                             | Cadmium Overall                                                                                                                      |
| Surface Treatment Document And Classification: | Nas672 Assn Std Single Treatment Response Overall                                                                                    |
| Thread Series Designator:                      | Unjf                                                                                                                                 |
| Specification/standard Data:                   | 80205-nas628 Professional/industrial Association Standard                                                                            |