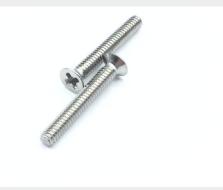

### **Description**

Fastener Length: 5/8", Thread: 2-56, Thread Length: 9/16", NAS662 series screw

\* Manufacturer certifications are shipped with your order FREE of charge

# P/N NAS662C2R10 Specifications

| Thread Class:                | 2a                                                        |
|------------------------------|-----------------------------------------------------------|
| Thread Direction:            | Right-hand                                                |
| Thread Length:               | 0.589 Inches Minimum                                      |
| Fastener Length:             | 0.625 Inches Nominal                                      |
| Head Style:                  | Flat Countersunk                                          |
| Head Diameter:               | 0.156 Inches Minimum And 0.172 Inches Maximum             |
| Internal Drive Style:        | Cross Recess Type 1                                       |
| Nominal Thread Diameter:     | 0.086 Inches                                              |
| Thread Quantity Per Inch:    | 56                                                        |
| Countersink Angle:           | 100.0 Degrees Nominal                                     |
| Screw Material:              | Steel Corrosion Resisting                                 |
| Screw Surface Treatment:     | Passivate                                                 |
| Thread Series Designator:    | Unc                                                       |
| Specification/standard Data: | 80205-nas662 Professional/industrial Association Standard |