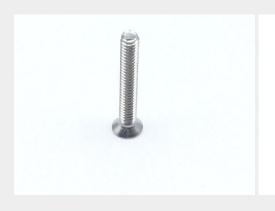

### **Description**

Fastener Length: 5/8", Thread: 2-56, Thread Length: 9/16", NAS662 series screw

\* Manufacturer certifications are shipped with your order FREE of charge

# P/N NAS662C2R10 Specifications

| Thread Class:                | 2a                                                        |
|------------------------------|-----------------------------------------------------------|
| Thread Direction:            | Right-hand                                                |
| Thread Length:               | 0.589 Inches Minimum                                      |
| Fastener Length:             | 0.625 Inches Nominal                                      |
| Head Style:                  | Flat Countersunk                                          |
| Head Diameter:               | 0.156 Inches Minimum And 0.172 Inches Maximum             |
| Internal Drive Style:        | Cross Recess Type 1                                       |
| Nominal Thread Diameter:     | 0.086 Inches                                              |
| Thread Quantity Per Inch:    | 56                                                        |
| Countersink Angle:           | 100.0 Degrees Nominal                                     |
| Screw Material:              | Steel Corrosion Resisting                                 |
| Screw Surface Treatment:     | Passivate                                                 |
| Thread Series Designator:    | Unc                                                       |
| Specification/standard Data: | 80205-nas662 Professional/industrial Association Standard |