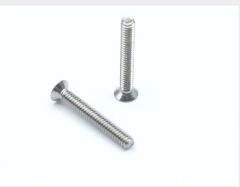

### **Description**

Fastener Length: 5/8", Thread: 2-56, Thread Length: 9/16", NAS662 series screw

\* Manufacturer certifications are shipped with your order FREE of charge

# P/N NAS662C2R10 Specifications

| Thread Class:                | 2a                                                        |
|------------------------------|-----------------------------------------------------------|
| Thread Direction:            | Right-hand                                                |
| Thread Length:               | 0.589 Inches Minimum                                      |
| Fastener Length:             | 0.625 Inches Nominal                                      |
| Head Style:                  | Flat Countersunk                                          |
| Head Diameter:               | 0.156 Inches Minimum And 0.172 Inches Maximum             |
| Internal Drive Style:        | Cross Recess Type 1                                       |
| Nominal Thread Diameter:     | 0.086 Inches                                              |
| Thread Quantity Per Inch:    | 56                                                        |
| Countersink Angle:           | 100.0 Degrees Nominal                                     |
| Screw Material:              | Steel Corrosion Resisting                                 |
| Screw Surface Treatment:     | Passivate                                                 |
| Thread Series Designator:    | Unc                                                       |
| Specification/standard Data: | 80205-nas662 Professional/industrial Association Standard |