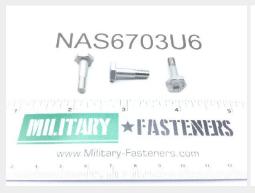

## P/N NAS6703U6

## **Description**

Fastener Length: 47/64", Thread: 10-32, Thread Length: 23/64

\* Manufacturer certifications are shipped with your order FREE of charge