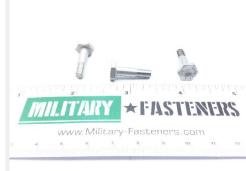

## **Description**

Fastener Length: 47/64", Thread: 10-32, Thread Length: 23/64

\* Manufacturer certifications are shipped with your order FREE of charge