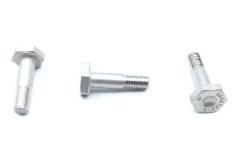

## **Description**

Fastener Length: 47/64", Thread: 10-32, Thread Length: 23/64

\* Manufacturer certifications are shipped with your order FREE of charge