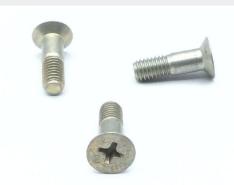

### **Description**

length: 0.635", grip: 0.312", thread: 10-32, flush head close tolerance bolt, corrosion resistant steel, philips recess

\* Manufacturer certifications are shipped with your order FREE of charge