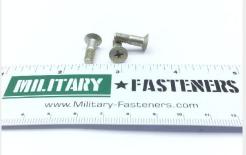

### **Description**

length: 0.635", grip: 0.312", thread: 10-32, flush head close tolerance bolt, corrosion resistant steel, philips recess

\* Manufacturer certifications are shipped with your order FREE of charge