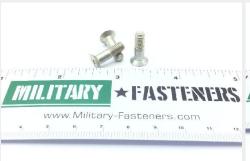

### **Description**

length: 0.635", grip: 0.312", thread: 10-32, flush head close tolerance bolt, corrosion resistant steel, philips recess

\* Manufacturer certifications are shipped with your order FREE of charge